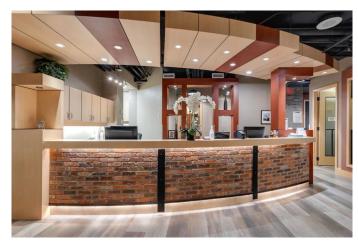

# \$950,000

0 Bedroom, 0.00 Bathroom, Commercial on 0.00 Acres

Beltline, Calgary, Alberta

A fabulous opportunity to start, expand or amalgamate a professional practice for dental or medical. A perfect size of 3,266 Sq ft with water and drainage in ten zones, (7 ops and 3 bathrooms). The space boast a fully finished reception area and interior design, significantly reducing startup costs and enabling a swift market entry.

It is architected with a laundry room, shower as well as lunch/staff room and storage/flex rooms. The daylight from windows surrounding the corner ops location offers a great environment for clients and professionals. This area is certified for medical use and provides a consult/office/ room and two additional offices. The base design is done and you can now reconfigure to enhance to your specific business model.