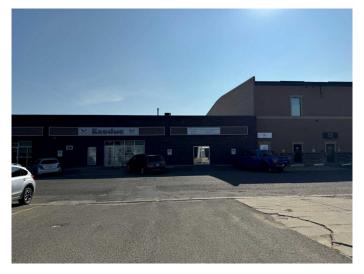

# \$775,000 - 215-219, 215 12b Street N, Lethbridge

MLS® #A2203088

#### \$775,000

0 Bedroom, 0.00 Bathroom, Commercial on 0.65 Acres

Senator Buchanan, Lethbridge, Alberta

This well-maintained property features an open office and retail area in the front of the building, staff areas, and a large shop with mezzanine. The shop has new LED lights, one 14'x14' overhead door, and 16' ceilings, as well as five parking spots on the concrete pad in the rear of the property. With an excellent ratio of office to shop space,

## **Community Information**

Address 215-219, 215 12b Street N

Subdivision Senator Buchanan

City Lethbridge County Lethbridge

Province Alberta

Postal Code T1H 2K8