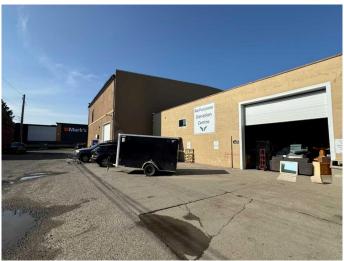

#### \$775,000

0 Bedroom, 0.00 Bathroom, Commercial on 0.65 Acres

Senator Buchanan, Lethbridge, Alberta

This well-maintained property features an open office and retail area in the front of the building, staff areas, and a large shop with mezzanine. The shop has new LED lights, one 14'x14' overhead door, and 16' ceilings, as well as five parking spots on the concrete pad in the rear of the property. With an excellent ratio of office to shop space,