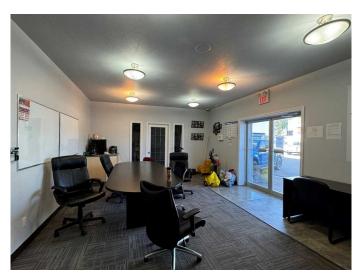

#### \$775,000

0 Bedroom, 0.00 Bathroom, Commercial on 0.65 Acres

Senator Buchanan, Lethbridge, Alberta

This well-maintained property features an open office and retail area in the front of the building, staff areas, and a large shop with mezzanine. The shop has new LED lights, one 14'x14' overhead door, and 16' ceilings, as well as five parking spots on the concrete pad in the rear of the property. With an excellent ratio of office to shop space,