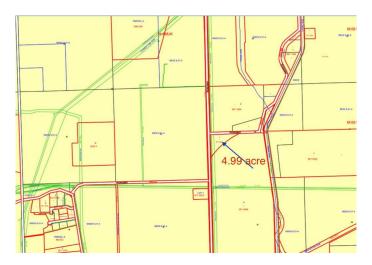

#### \$500,000

0 Bedroom, 0.00 Bathroom, Land on 4.99 Acres

NONE, Rural Lethbridge County, Alberta

Build Your Dream Home Next to the City of Lethbridge!

This stunning acreage offers unobstructed views and the perfect blend of rural living with city convenience. Enjoy the peace and space of the countryside while being just minutes from Lethbridge. Whether you're looking for a quiet retreat or the ideal place to build your dream home, this property provides the best of both worldsâ€"expansive land, breathtaking scenery, and easy access to all city amenities.

### **Essential Information**

MLS® # A2203284

Price \$500,000

Bathrooms 0.00

Acres 4.99

Type Land

Sub-Type Residential Land

Status Active

#### **Community Information**

Address Rr 214 Corner N

Subdivision NONE

City Rural Lethbridge County

County Lethbridge County

Province Alberta
Postal Code T1K 6X5