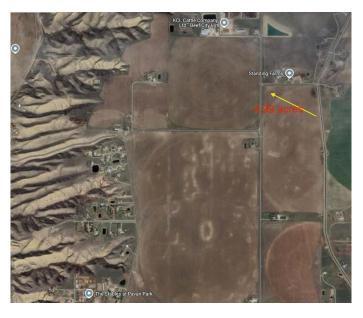

#### \$500,000

0 Bedroom, 0.00 Bathroom, Land on 4.99 Acres

NONE, Rural Lethbridge County, Alberta

Build Your Dream Home Next to the City of Lethbridge!

This stunning acreage offers unobstructed views and the perfect blend of rural living with city convenience. Enjoy the peace and space of the countryside while being just minutes from Lethbridge. Whether you're looking for a quiet retreat or the ideal place to build your dream home, this property provides the best of both worldsâ€"expansive land, breathtaking scenery, and easy access to all city amenities.

#### **Community Information**

Address Rr 214 Corner N

Subdivision NONE

City Rural Lethbridge County

County Lethbridge County

Province Alberta
Postal Code T1K 6X5