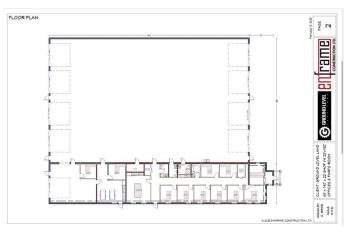

#### PRE-CONSTRUCTION LEASE

**OPPORTUNITY.** Introducing the opportunity to create the exact yard, shop & logistics you have been looking for. Ultimate flexibility to design/construct the facility that will best fit your operations. Current listing offers a 16,000+ sq.ft. Building on 9.05 acre site with 5+/- acres of developed yard space and the option to expand now or later into the additional 4+/- acres. Proposed building layout is as follows: 12,320sq.ft. of shop space including FOUR 140â€<sup>™</sup> drive-thru bays with 18' O.H.D.'s + 4256sq.ft. of office & shop support area including 8 offices, boardroom, locker room, parts area. Keep in mind the shop & office areas can be purpose built to fit your exact needs. Start to finish construction time on this property can be in the 6-8 month range. The Emerson Trail Industrial area offers great access with paved roads right to your property line, easy highway access in all directions which can help service your clients needs all over the Peace Country. If you need more shop and more land we can make that happen, if you need less shop and more land we can make that happen. No concept won't be looked at, bring your ideas and letâ€<sup>™</sup>s make them a reality. Quality RM-2 zoned properties are in high demand and this rare option allows you full customization to fit your operations. This

project is also for sale @ \$4,400,000.00. Call a Commercial Realtor today for additional information and letâ€<sup>™</sup>s build something together.

Built in 2025