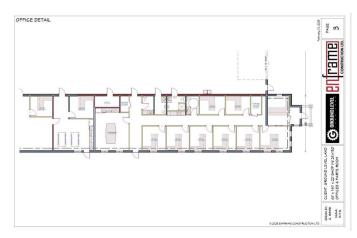

#### PRE-CONSTRUCTION LEASE

**OPPORTUNITY.** Introducing the opportunity to create the exact yard, shop & logistics you have been looking for. Ultimate flexibility to design/construct the facility that will best fit your operations. Current listing offers a 16,000+ sq.ft. Building on 9.05 acre site with 5+/- acres of developed yard space and the option to expand now or later into the additional 4+/- acres. Proposed building layout is as follows: 12,320sq.ft. of shop space including FOUR 140â€<sup>™</sup> drive-thru bays with 18' O.H.D.'s + 4256sq.ft. of office & shop support area including 8 offices, boardroom, locker room, parts area. Keep in mind the shop & office areas can be purpose built to fit your exact needs. Start to finish construction time on this property can be in the 6-8 month range. The Emerson Trail Industrial area offers great access with paved roads right to your property line, easy highway access in all directions which can help service your clients needs all over the Peace Country. If you need more shop and more land we can make that happen, if you need less shop and more land we can make that happen. No concept won't be looked at, bring your ideas and letâ€<sup>™</sup>s make them a reality. Quality RM-2 zoned properties are in high demand and this rare option allows you full customization to fit your operations. This

project is also for sale @ \$4,400,000.00. Call a Commercial Realtor today for additional information and letâ€<sup>™</sup>s build something together.

Built in 2025