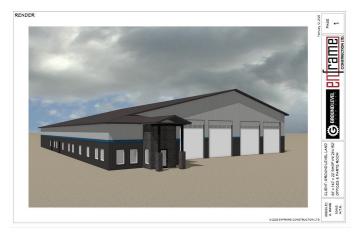

#### PRE-CONSTRUCTION LEASE

**OPPORTUNITY.** Introducing the opportunity to create the exact yard, shop & logistics you have been looking for. Ultimate flexibility to design/construct the facility that will best fit your operations. Current listing offers a 16,000+ sq.ft. Building on 9.05 acre site with 5+/- acres of developed yard space and the option to expand now or later into the additional 4+/- acres. Proposed building layout is as follows: 12,320sq.ft. of shop space including FOUR 140â€<sup>™</sup> drive-thru bays with 18' O.H.D.'s + 4256sq.ft. of office & shop support area including 8 offices, boardroom, locker room, parts area. Keep in mind the shop & office areas can be purpose built to fit your exact needs. Start to finish construction time on this property can be in the 6-8 month range. The Emerson Trail Industrial area offers great access with paved roads right to your property line, easy highway access in all directions which can help service your clients needs all over the Peace Country. If you need more shop and more land we can make that happen, if you need less shop and more land we can make that happen. No concept won't be looked at, bring your ideas and letâ€<sup>™</sup>s make them a reality. Quality RM-2 zoned properties are in high demand and this rare option allows you full customization to fit your operations. This

project is also for sale @ \$4,400,000.00. Call a Commercial Realtor today for additional information and letâ€<sup>™</sup>s build something together.

Built in 2025