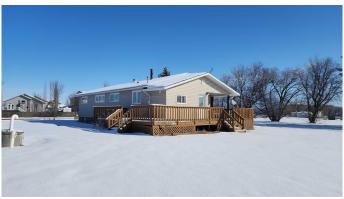

### \$595,000

0 Bedroom, 0.00 Bathroom, Commercial on 0.00 Acres

O'Brien Lake, Grande Prairie, Alberta

An incredible opportunity to own over one acre of land with a very functional home right on the edge of Highway 40, just north of Dunvegan Gardens at the entrance to O'Brien Lake South this is an incredible opportunity and it even has mature trees. This is a surprisingly quiet property being that it's close to the highway the trees are doing the trick! Currently Zoned Urban Reserve.