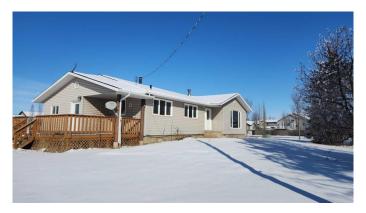

### \$595,000

0 Bedroom, 0.00 Bathroom, Commercial on 0.00 Acres

O'Brien Lake, Grande Prairie, Alberta

An incredible opportunity to own over one acre of land with a very functional home right on the edge of Highway 40, just north of Dunvegan Gardens at the entrance to O'Brien Lake South this is an incredible opportunity and it even has mature trees. This is a surprisingly quiet property being that it's close to the highway the trees are doing the trick! Currently Zoned Urban Reserve.