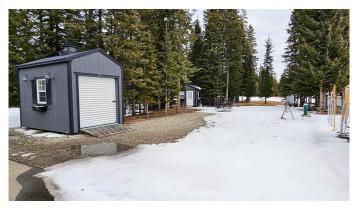

# \$109,900 - 71, 32351 Range Road 55, Rural Mountain View County

MLS® #A2204363

\$109,900

0 Bedroom, 0.00 Bathroom, Land on 0.10 Acres

Coyote Creek, Rural Mountain View County, Alberta

Welcome to Your Perfect Fairway Escape at Coyote Creek Golf & RV Resort! Nestled along the lush, manicured 7th hole fairway of the renowned Coyote Creek Golf & RV Resort, this exceptional property offers the ultimate lifestyle for golf lovers and outdoor enthusiasts alike. Sprawling across an impressive 4,400+ sq ft lot, this is where leisure meets luxury in a private, picturesque setting. Framed by a natural break of mature trees, you'll enjoy both scenic golf course views and coveted privacy. Whether you're hosting weekend getaways or planning for the season, this lot is fully serviced with water, sewer, and power in placeâ€"ready for your RV and the memories to come. A custom locking golf cart garage with roll-up door offers both secure storage and convenience, while the charming bunkhouse comes fully furnished and comfortably sleeps fourâ€"perfect for overnight guests or grandkids visiting for the weekend. The quaint wrought iron table and chairs invite you to unwind under the open sky with your morning coffee or evening glass of wine. You'll love being just a short stroll away from the clubhouse and shower house, with the added convenience of on-site coin laundry facilities. The clubhouse restaurant offers a great spot to grab a bite after your round, and you're just minutes from Sundre, where all of your shopping and daily essentials are within easy