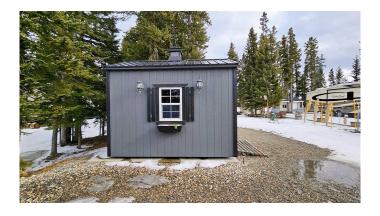

# \$109,900 - 71, 32351 Range Road 55, Rural Mountain View County

MLS® #A2204363

\$109,900

0 Bedroom, 0.00 Bathroom, Land on 0.10 Acres

Coyote Creek, Rural Mountain View County, Alberta

Welcome to Your Perfect Fairway Escape at Coyote Creek Golf & RV Resort! Nestled along the lush, manicured 7th hole fairway of the renowned Coyote Creek Golf & RV Resort, this exceptional property offers the ultimate lifestyle for golf lovers and outdoor enthusiasts alike. Sprawling across an impressive 4,400+ sq ft lot, this is where leisure meets luxury in a private, picturesque setting. Framed by a natural break of mature trees, you'll enjoy both scenic golf course views and coveted privacy. Whether you're hosting weekend getaways or planning for the season, this lot is fully serviced with water, sewer, and power in placeâ€"ready for your RV and the memories to come. A custom locking golf cart garage with roll-up door offers both secure storage and convenience, while the charming bunkhouse comes fully furnished and comfortably sleeps fourâ€"perfect for overnight guests or grandkids visiting for the weekend. The quaint wrought iron table and chairs invite you to unwind under the open sky with your morning coffee or evening glass of wine. You'll love being just a short stroll away from the clubhouse and shower house, with the added convenience of on-site coin laundry facilities. The clubhouse restaurant offers a great spot to grab a bite after your round, and you're just minutes from Sundre, where all of your shopping and daily essentials are within easy