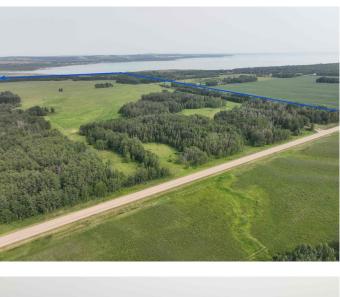

#### \$2,500,000

0 Bedroom, 0.00 Bathroom, Land on 309.87 Acres

NONE, Rural Ponoka County, Alberta

The propertyâ€<sup>™</sup>s location, physical and development attributes, as well as its possible future uses create an excellent opportunity for a comprehensive development that supports the residential and recreational needs of an ever growing population in this area. Located just north of Parkland Beach at the north end of Gull Lake. Close to the Marina & boat launch, playground, Jorgy's Store & Liquor store, laundromat, the public beach and a beautiful golf course. Currently there are 3 separate land titles offered for sale on this half section of land that borders the north end of Gull Lake. The 4.7 acre acreage was subdivided out of the NW quarter, and the NE 151.65 acres is an unsubdivided quarter as it touches the edge of the lake. All three titles total 309.87+/- acres and are being offered as one parcel for sale. The land has always been used as pasture in the past, it could also be cultivated and farmed for crops. So many possibilities!! This property sits within the West Gull Lake Overview Plan and is zoned CR - ready for development if the buyer is looking for this. See documents in Supplements. Talk to the county about the number of lots that can be created here. Ponoka County is very good to work with! Sells with LINC 0032276230 and LINC 0024838971. Tax info to be verified. Land is currently rented as pasture for cattle.

### Exterior

Lot Description Farm, Lake, No Neighbours Behind, See Remarks, Near Golf Course, Pasture