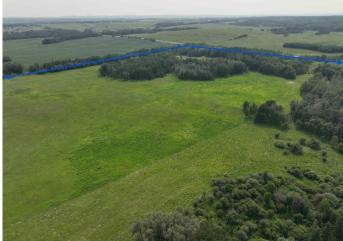

#### \$2,500,000

0 Bedroom, 0.00 Bathroom, Land on 309.87 Acres

NONE, Rural Ponoka County, Alberta

The propertyâ€<sup>™</sup>s location, physical and development attributes, as well as its possible future uses create an excellent opportunity for a comprehensive development that supports the residential and recreational needs of an ever growing population in this area. Located just north of Parkland Beach at the north end of Gull Lake. Close to the Marina & boat launch, playground, Jorgy's Store & Liquor store, laundromat, the public beach and a beautiful golf course. Currently there are 3 separate land titles offered for sale on this half section of land that borders the north end of Gull Lake. The 4.7 acre acreage was subdivided out of the NW quarter, and the NE 151.65 acres is an unsubdivided quarter as it touches the edge of the lake. All three titles total 309.87+/- acres and are being offered as one parcel for sale. The land has always been used as pasture in the past, it could also be cultivated and farmed for crops. So many possibilities!! This property sits within the West Gull Lake Overview Plan and is zoned CR - ready for development if the buyer is looking for this. See documents in Supplements. Talk to the county about the number of lots that can be created here. Ponoka County is very good to work with! Sells with LINC 0032276230 and LINC 0024838971. Tax info to be verified. Land is currently rented as pasture for cattle.

### Exterior

Lot Description Farm, Lake, No Neighbours Behind, See Remarks, Near Golf Course, Pasture