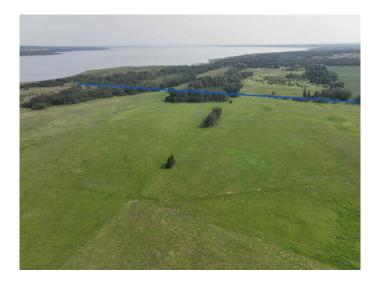

#### \$2,500,000

0 Bedroom, 0.00 Bathroom, Land on 309.87 Acres

NONE, Rural Ponoka County, Alberta

The propertyâ€<sup>™</sup>s location, physical and development attributes, as well as its possible future uses create an excellent opportunity for a comprehensive development that supports the residential and recreational needs of an ever growing population in this area. Located just north of Parkland Beach at the north end of Gull Lake. Close to the Marina & boat launch, playground, Jorgy's Store & Liquor store, laundromat, the public beach and a beautiful golf course. Currently there are 3 separate land titles offered for sale on this half section of land that borders the north end of Gull Lake. The 4.7 acre acreage was subdivided out of the NW quarter, and the NE 151.65 acres is an unsubdivided quarter as it touches the edge of the lake. All three titles total 309.87+/- acres and are being offered as one parcel for sale. The land has always been used as pasture in the past, it could also be cultivated and farmed for crops. So many possibilities!! This property sits within the West Gull Lake Overview Plan and is zoned CR - ready for development if the buyer is looking for this. See documents in Supplements. Talk to the county about the number of lots that can be created here. Ponoka County is very good to work with! Sells with LINC 0032276230 and LINC 0024838971. Tax info to be verified. Land is currently rented as pasture for cattle.

### Amenities

| Waterfront | Lake Front, See Remarks |
|------------|-------------------------|
|------------|-------------------------|

### Exterior

Lot Description Farm, Lake, No Neighbours Behind, See Remarks, Near Golf Course, Pasture