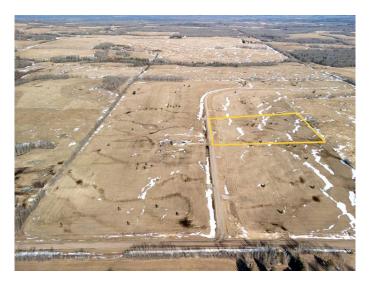

### \$109,900

0 Bedroom, 0.00 Bathroom, Land on 7.81 Acres

NONE, Rural Woodlands County, Alberta

Lovely location just off the pavement east of Whitecourt. These lots range from 5 acres to 10.9 acres. Use your own developer to build your dream home. Lots have very good views, excellent roads, gas and power to the property lines, and good water in the area. GST included in the list price

## **Essential Information**

MLS® # A2204803

Price \$109,900

Bathrooms 0.00
Acres 7.81
Type Land

Sub-Type Residential Land

Status Active

# **Community Information**

Address Block 1 Lot 4 Eastwood Ridge Estates

Subdivision NONE

City Rural Woodlands County

County Woodlands County

Province Alberta
Postal Code T7S 2A2