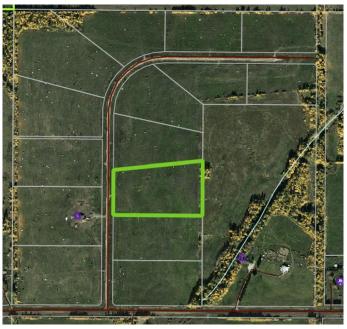

### \$109,900

0 Bedroom, 0.00 Bathroom, Land on 7.81 Acres

NONE, Rural Woodlands County, Alberta

Lovely location just off the pavement east of Whitecourt. These lots range from 5 acres to 10.9 acres. Use your own developer to build your dream home. Lots have very good views, excellent roads, gas and power to the property lines, and good water in the area. GST included in the list price

## **Essential Information**

MLS® # A2204803

Price \$109,900

Bathrooms 0.00
Acres 7.81
Type Land

Sub-Type Residential Land

Status Active

# **Community Information**

Address Block 1 Lot 4 Eastwood Ridge Estates

Subdivision NONE

City Rural Woodlands County

County Woodlands County

Province Alberta
Postal Code T7S 2A2