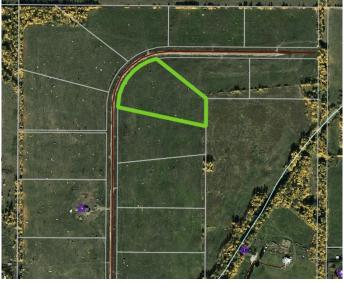

#### \$109,900

0 Bedroom, 0.00 Bathroom, Land on 6.55 Acres

NONE, Rural Woodlands County, Alberta

Lovely location just off the pavement east of Whitecourt. These lots range from 5 acres to 10.9 acres. Use your own developer to build your dream home. Lots have very good views, excellent roads, gas and power to the property lines, and good water in the area. GST included in the list price

### **Community Information**

Address Block 1 Lot 6 Eastwood Ridg

Subdivision NONE

City Rural Woodlands County

County Woodlands County

Province Alberta
Postal Code T7S 2A2