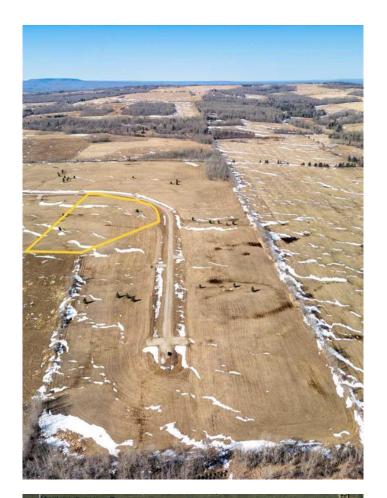

#### \$109,900

0 Bedroom, 0.00 Bathroom, Land on 6.55 Acres

NONE, Rural Woodlands County, Alberta

Lovely location just off the pavement east of Whitecourt. These lots range from 5 acres to 10.9 acres. Use your own developer to build your dream home. Lots have very good views, excellent roads, gas and power to the property lines, and good water in the area. GST included in the list price