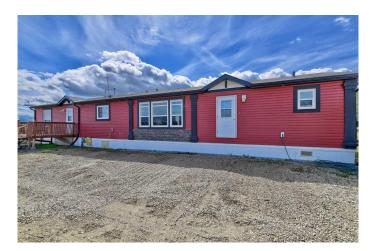

## \$500,000

3 Bedroom, 2.00 Bathroom, 1,672 sqft Residential on 16.51 Acres

NONE, Rural Grande Prairie No. 1, County of, Alberta

Nestled on a sprawling 16-acre property, this 2012 custom-built manufactured home offers the perfect blend of modern comfort and serene rural living. The home features 3 spacious bedrooms and 2 full bathrooms, making it ideal for families or those seeking a peaceful retreat. The open floor plan is designed for both functionality and style, providing ample space for daily living and entertaining. Outside, the expansive acreage invites endless possibilities, from gardening and outdoor activities to simply enjoying the stunning natural surroundings. This property offers a unique opportunity to experience the best of both indoor and outdoor living in a beautiful, private setting.

Built in 2012

Type Residential

Sub-Type Detached

Style Acreage with Residence, Modular Home

Status Active

Exterior Features Fire Pit

Lot Description Few Trees

Roof Asphalt Shingle

Construction Vinyl Siding, Wood Frame

Foundation Piling(s)