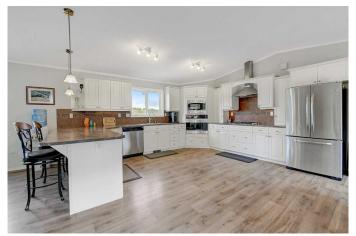

## \$500,000

3 Bedroom, 2.00 Bathroom, 1,672 sqft Residential on 16.51 Acres

NONE, Rural Grande Prairie No. 1, County of, Alberta

Nestled on a sprawling 16-acre property, this 2012 custom-built manufactured home offers the perfect blend of modern comfort and serene rural living. The home features 3 spacious bedrooms and 2 full bathrooms, making it ideal for families or those seeking a peaceful retreat. The open floor plan is designed for both functionality and style, providing ample space for daily living and entertaining. Outside, the expansive acreage invites endless possibilities, from gardening and outdoor activities to simply enjoying the stunning natural surroundings. This property offers a unique opportunity to experience the best of both indoor and outdoor living in a beautiful, private setting.

### Interior

Interior Features High Ceilings

Appliances Dishwasher, Electric Stove, Refrigerator, Washer/Dryer

Heating Forced Air

Cooling None
Fireplace Yes
# of Fireplaces 1

Fireplaces Gas
Basement None

**Exterior** 