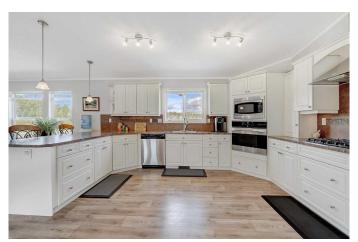

## \$500,000

3 Bedroom, 2.00 Bathroom, 1,672 sqft Residential on 16.51 Acres

NONE, Rural Grande Prairie No. 1, County of, Alberta

Nestled on a sprawling 16-acre property, this 2012 custom-built manufactured home offers the perfect blend of modern comfort and serene rural living. The home features 3 spacious bedrooms and 2 full bathrooms, making it ideal for families or those seeking a peaceful retreat. The open floor plan is designed for both functionality and style, providing ample space for daily living and entertaining. Outside, the expansive acreage invites endless possibilities, from gardening and outdoor activities to simply enjoying the stunning natural surroundings. This property offers a unique opportunity to experience the best of both indoor and outdoor living in a beautiful, private setting.

### Interior

Interior Features High Ceilings

Appliances Dishwasher, Electric Stove, Refrigerator, Washer/Dryer

Heating Forced Air

Cooling None
Fireplace Yes
# of Fireplaces 1

Fireplaces Gas
Basement None

**Exterior** 