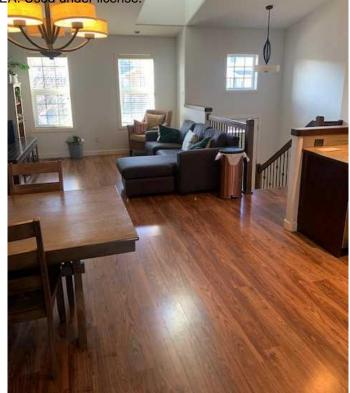

### \$1,850

0 Bedroom, 0.00 Bathroom, 670 sqft Rental on 0.00 Acres

Blackwolf 1, Lethbridge, Alberta

3 Bedroom, 2 Bath Fully Developed
Townhouse in Blackwolf!
A refreshing home design features laminate, tile and carpet flooring. Fenced backyard/patio space. Parking for 2 cars in the back of property. No CONDO fees!
Property comes furnished with: couch, TV + stand and surround sound, dining table, patio furniture and lawn mower. \*\*Small Dogs allowed (NO cats) upon owner approval and subject to a \$50/month pet fee\*\* Application required prior to viewing. Rent: \$1850 plus utilities. Security Deposit: \$1850