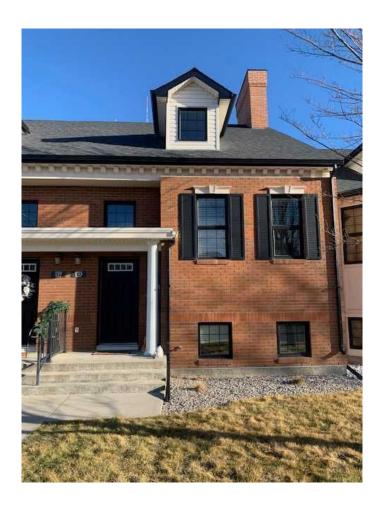

# \$1,850 - 133 Lynx Road N, Lethbridge

MLS® #A2205632

### \$1,850

0 Bedroom, 0.00 Bathroom, 670 sqft Rental on 0.00 Acres

Blackwolf 1, Lethbridge, Alberta

3 Bedroom, 2 Bath Fully Developed
Townhouse in Blackwolf!
A refreshing home design features laminate, tile and carpet flooring. Fenced backyard/patio space. Parking for 2 cars in the back of property. No CONDO fees!
Property comes furnished with: couch, TV + stand and surround sound, dining table, patio furniture and lawn mower. \*\*Small Dogs allowed (NO cats) upon owner approval and subject to a \$50/month pet fee\*\* Application required prior to viewing. Rent: \$1850 plus utilities. Security Deposit: \$1850

# **Community Information**

Address 133 Lynx Road N

Subdivision Blackwolf 1
City Lethbridge
County Lethbridge
Province Alberta

Postal Code T1H 6W9