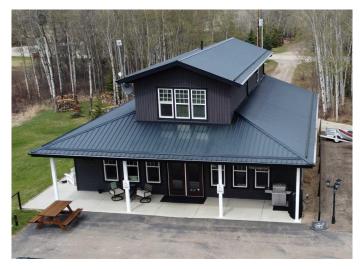

#### \$959,000

0 Bedroom, 0.00 Bathroom, Commercial on 0.00 Acres

NONE, Benalto, Alberta

IT'S AVAILABLE!! THE RENOWNED CARVELLA CAFE BUILDING IN BENALTO! This amazing opportunity could be yours. The 2000 square foot main floor offers the restaurant, along with a full kitchen, 2 bathrooms, an office, and large storage room. Extensive upgrades, including lighting, water softener, high end Wolf ovens, custom doors, etc. If you have ever been to the famous Carvella Cafe you will appreciate the elegance and charm this location offers with a peaceful setting and mountain views. The potential for this location is endless with ample asphalt parking on the 1 acre parcel. Visitors have come from far and wide to experience the charm and atmosphere of the Carvella Cafe. Set up to move in and open up. Not interested in the business? The restaurant could be converted into a personal residence or for Airbnb rentals. Above the restaurant you will enjoy the added bonus of a fantastic high end living guarters. This 800 square foot 1 bedroom residence is fully renovated with new appliances (still with extended warranty) and all the extras. A perfect place to live while you run your business below, rent out as an Airbnb or run a Bed and Breakfast. Did I mention the endless potential? In addition there is a BRAND NEW 32x28 triple detached and heated garage with metal clad walls and a drain. Plenty of extra storage. The list is endless. Access off the new double lane divided highway (soon to reach Rocky Mountain House, and Mountain recreation

access.) Walking distance to the Benalto pro rodeo and 10 minutes from Sylvan Lake. This opportunity is awaiting a new owner to take it to the next level! OPPORTUNITY KNOCKS!!