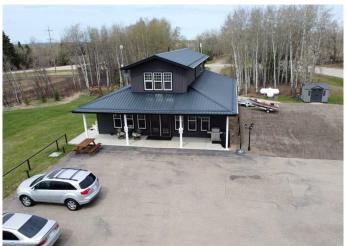

#### \$959,000

0 Bedroom, 0.00 Bathroom, Commercial on 0.00 Acres

NONE, Benalto, Alberta

IT'S AVAILABLE!! THE RENOWNED CARVELLA CAFE BUILDING IN BENALTO! This amazing opportunity could be yours. The 2000 square foot main floor offers the restaurant, along with a full kitchen, 2 bathrooms, an office, and large storage room. Extensive upgrades, including lighting, water softener, high end Wolf ovens, custom doors, etc. If you have ever been to the famous Carvella Cafe you will appreciate the elegance and charm this location offers with a peaceful setting and mountain views. The potential for this location is endless with ample asphalt parking on the 1 acre parcel. Visitors have come from far and wide to experience the charm and atmosphere of the Carvella Cafe. Set up to move in and open up. Not interested in the business? The restaurant could be converted into a personal residence or for Airbnb rentals. Above the restaurant you will enjoy the added bonus of a fantastic high end living guarters. This 800 square foot 1 bedroom residence is fully renovated with new appliances (still with extended warranty) and all the extras. A perfect place to live while you run your business below, rent out as an Airbnb or run a Bed and Breakfast. Did I mention the endless potential? In addition there is a BRAND NEW 32x28 triple detached and heated garage with metal clad walls and a drain. Plenty of extra storage. The list is endless. Access off the new double lane divided highway (soon to reach Rocky Mountain House, and Mountain recreation

access.) Walking distance to the Benalto pro rodeo and 10 minutes from Sylvan Lake. This opportunity is awaiting a new owner to take it to the next level! OPPORTUNITY KNOCKS!!