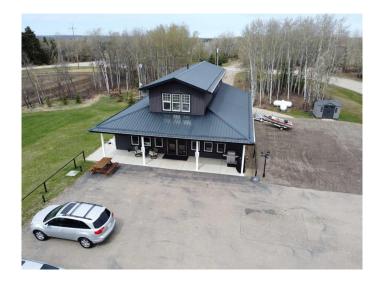

#### \$959,000

0 Bedroom, 0.00 Bathroom, Commercial on 0.00 Acres

NONE, Benalto, Alberta

IT'S AVAILABLE!! THE RENOWNED CARVELLA CAFE BUILDING IN BENALTO! This amazing opportunity could be yours. The 2000 square foot main floor offers the restaurant, along with a full kitchen, 2 bathrooms, an office, and large storage room. Extensive upgrades, including lighting, water softener, high end Wolf ovens, custom doors, etc. If you have ever been to the famous Carvella Cafe you will appreciate the elegance and charm this location offers with a peaceful setting and mountain views. The potential for this location is endless with ample asphalt parking on the 1 acre parcel. Visitors have come from far and wide to experience the charm and atmosphere of the Carvella Cafe. Set up to move in and open up. Not interested in the business? The restaurant could be converted into a personal residence or for Airbnb rentals. Above the restaurant you will enjoy the added bonus of a fantastic high end living guarters. This 800 square foot 1 bedroom residence is fully renovated with new appliances (still with extended warranty) and all the extras. A perfect place to live while you run your business below, rent out as an Airbnb or run a Bed and Breakfast. Did I mention the endless potential? In addition there is a BRAND NEW 32x28 triple detached and heated garage with metal clad walls and a drain. Plenty of extra storage. The list is endless. Access off the new double lane divided highway (soon to reach Rocky Mountain House, and Mountain recreation

access.) Walking distance to the Benalto pro rodeo and 10 minutes from Sylvan Lake. This opportunity is awaiting a new owner to take it to the next level! OPPORTUNITY KNOCKS!!