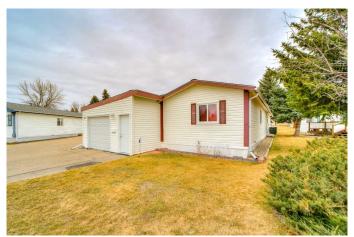

## \$219,900

3 Bedroom, 2.00 Bathroom, 1,088 sqft Mobile on 0.00 Acres

Park Bridge Estates, Lethbridge, Alberta

This well-maintained 1,088 sq. ft. home in the vibrant adult community of Parkbridge Estates is a must-see if downsizing is on your mind! Featuring 3 bedrooms and 2 bathrooms, it offers a spacious open-concept kitchen and living area for comfort and ease. The additional bedrooms provide flexibility for an office or hobby space. Key updates include a new furnace (approx. 10 years ago) and a hot water tank (replaced 2 years ago). Enjoy the convenience of a 17' x 26' attached garage with a separate enclosed storage area, plus a bright sunroom leading to a deckâ€"perfect for BBQ season. Buyer approval required by Parkbridge Estates management.