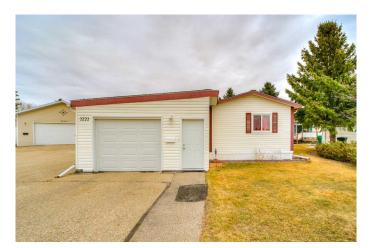

## \$219,900

3 Bedroom, 2.00 Bathroom, 1,088 sqft Mobile on 0.00 Acres

Park Bridge Estates, Lethbridge, Alberta

This well-maintained 1,088 sq. ft. home in the vibrant adult community of Parkbridge Estates is a must-see if downsizing is on your mind! Featuring 3 bedrooms and 2 bathrooms, it offers a spacious open-concept kitchen and living area for comfort and ease. The additional bedrooms provide flexibility for an office or hobby space. Key updates include a new furnace (approx. 10 years ago) and a hot water tank (replaced 2 years ago). Enjoy the convenience of a 17' x 26' attached garage with a separate enclosed storage area, plus a bright sunroom leading to a deckâ€"perfect for BBQ season. Buyer approval required by Parkbridge Estates management.

#### **Essential Information**

MLS® # A2205866 Price \$219,900

Bedrooms 3
Bathrooms 2.00

Full Baths 2

Square Footage 1,088
Acres 0.00
Year Built 2001
Type Mobile
Sub-Type Mobile

Style Single Wide Mobile Home