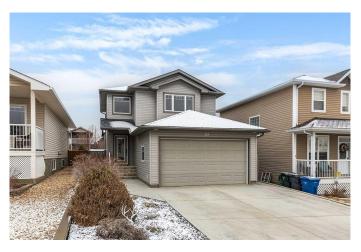

# \$469,000

3 Bedroom, 4.00 Bathroom, 1,510 sqft Residential on 0.10 Acres

Terrace, Medicine Hat, Alberta

Welcome to this beautifully upgraded 1,510 sq. ft. 2-storey home built by Winport Homesâ€"thoughtfully designed with comfort, style, and functionality in mind. Freshly painted and featuring brand new carpet throughout, this home feels like new the moment you step inside. The main floor boasts rich hardwood flooring, wide baseboards, and an open-concept layout that seamlessly connects the kitchen, living, and dining areas. The kitchen is a true standout, offering upgraded cabinetry with crown molding, stylish hardware, a central island, a corner pantry, a built-in microwave, and sleek new stainless steel appliancesâ€"perfect for everyday cooking or entertaining guests. The cozy living room is anchored by a gas fireplace and flows out to a maintenance-free deck and exposed aggregate patioâ€"ideal for relaxing or summer BBQs. A bright dining space offers room for a large table, while a 2-piece powder room, main-floor laundry, and an attached double garage add everyday convenience. Upstairs, you'll find three spacious bedrooms and two full bathrooms, including a generous primary suite with a walk-in closet and 4-piece ensuite. The fully finished basement provides even more living space with a huge rec room, a 4-piece bathroom, and room to add a 4th bedroom if desired. Outside, enjoy a fully fenced and landscaped yard complete with underground sprinklersâ€"making lawn care a breeze. This move-in-ready home is available for immediate possession. Don't miss your