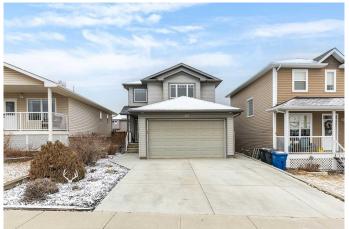

# \$469,000

3 Bedroom, 4.00 Bathroom, 1,510 sqft Residential on 0.10 Acres

Terrace, Medicine Hat, Alberta

Welcome to this beautifully upgraded 1,510 sq. ft. 2-storey home built by Winport Homesâ€"thoughtfully designed with comfort, style, and functionality in mind. Freshly painted and featuring brand new carpet throughout, this home feels like new the moment you step inside. The main floor boasts rich hardwood flooring, wide baseboards, and an open-concept layout that seamlessly connects the kitchen, living, and dining areas. The kitchen is a true standout, offering upgraded cabinetry with crown molding, stylish hardware, a central island, a corner pantry, a built-in microwave, and sleek new stainless steel appliancesâ€"perfect for everyday cooking or entertaining guests. The cozy living room is anchored by a gas fireplace and flows out to a maintenance-free deck and exposed aggregate patioâ€"ideal for relaxing or summer BBQs. A bright dining space offers room for a large table, while a 2-piece powder room, main-floor laundry, and an attached double garage add everyday convenience. Upstairs, you'll find three spacious bedrooms and two full bathrooms, including a generous primary suite with a walk-in closet and 4-piece ensuite. The fully finished basement provides even more living space with a huge rec room, a 4-piece bathroom, and room to add a 4th bedroom if desired. Outside, enjoy a fully fenced and landscaped yard complete with underground sprinklersâ€"making lawn care a breeze. This move-in-ready home is available for immediate possession. Don't miss your