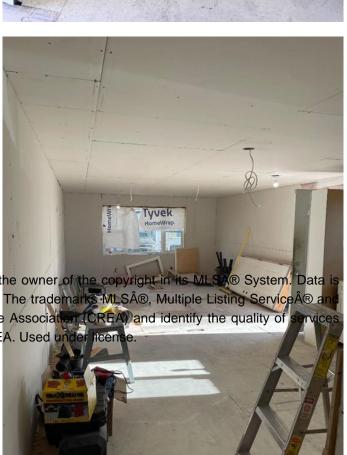

# \$49,000

2 Bedroom, 1.00 Bathroom, 914 sqft Mobile on 0.00 Acres

Red Carpet, Calgary, Alberta

Looking for a project or an investment property? This mobile home has been stripped to the studs and rebuilt. It has all new plex plumbing, brand new electrical, full insulation on all four sides, new hot water tank and a freshly sealed roof. The mobile home has new siding wrapped on the exterior, new windows and a patio door. The home is framed and drywalled with an open concept layout, 2 bedrooms, a separate laundry/utility room. Its ready for you to finish with your own personalized touches and make this your dream home! This mobile home is on rented land with a lot rent of \$1,257 a month, it includes, water, sewage and garbage. There is access to the club house with a gym.