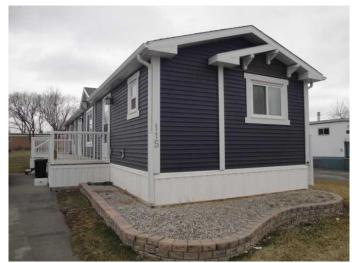

# \$194,900

3 Bedroom, 2.00 Bathroom, 1,216 sqft Mobile on 0.00 Acres

Bridge Villa Estates, Lethbridge, Alberta

This stunning 1,216 sq ft home is one of the newer gems in the park, built just seven years ago. It features three spacious bedrooms, two full bathrooms, and the convenience of one-level living. The open floor plan is complemented by central air conditioning and a large attached deck, perfect for both relaxing and entertaining. Backing onto green space, this property offers added privacy and serene views. With paved off-street parking and modern finishes, this home effortlessly combines style, comfort, and functionality. Buyer must be approved by Bridge Villa Estates management.

#### **Essential Information**

MLS® # A2206308 Price \$194,900

Bedrooms 3
Bathrooms 2.00
Full Baths 2

Square Footage 1,216
Acres 0.00
Year Built 2018
Type Mobile
Sub-Type Mobile

Style Single Wide Mobile Home