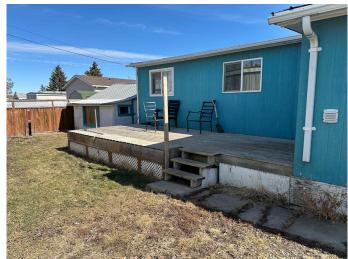

### \$39,900

2 Bedroom, 1.00 Bathroom, 788 sqft Mobile on 0.00 Acres

NONE, Didsbury, Alberta

Here is a great opportunity for you to get into the real estate market at an affordable price. This 2 bedroom, 1 bathroom double wide would be a great home for your small family. The main living area has hardwood flooring, several windows and as well the kitchen were updated a few years back. There is a nice wood wall unit in the dining room which will help with necessary storage. The laundry is in the back porch addition, along with a newer hot water heater. There are 2 storage sheds for the yard tools and possibly the smaller one could become a playhouse for your children. Take a good look and see if this would work for you. Buyer's will need to receive park approval.