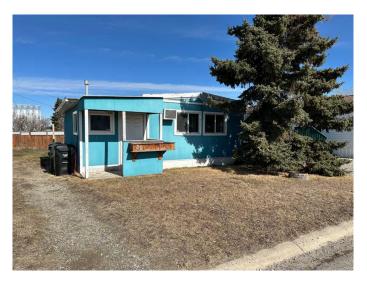

# \$39,900 - 39, 1190 15 Avenue, Didsbury

MLS® #A2206320

### \$39,900

2 Bedroom, 1.00 Bathroom, 788 sqft Mobile on 0.00 Acres

NONE, Didsbury, Alberta

Here is a great opportunity for you to get into the real estate market at an affordable price. This 2 bedroom, 1 bathroom double wide would be a great home for your small family. The main living area has hardwood flooring, several windows and as well the kitchen were updated a few years back. There is a nice wood wall unit in the dining room which will help with necessary storage. The laundry is in the back porch addition, along with a newer hot water heater. There are 2 storage sheds for the yard tools and possibly the smaller one could become a playhouse for your children. Take a good look and see if this would work for you. Buyer's will need to receive park approval.