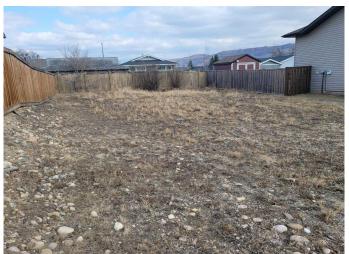

### \$45,000

0 Bedroom, 0.00 Bathroom, Land on 0.14 Acres

Shaftesbury Estates, Peace River, Alberta

Great rectangular lot in a quiet cul-de-sac of Shaftesbury Estates is ready for your dream home! The utilities are at the property line and it's aready fenced in the back.

#### **Exterior**

Lot Description Rectangular Lot, Cleared