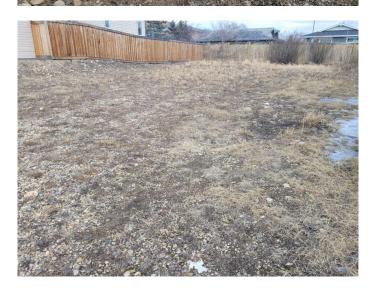

### \$45,000

0 Bedroom, 0.00 Bathroom, Land on 0.14 Acres

Shaftesbury Estates, Peace River, Alberta

Great rectangular lot in a quiet cul-de-sac of Shaftesbury Estates is ready for your dream home! The utilities are at the property line and it's aready fenced in the back.

#### **Exterior**

Lot Description Rectangular Lot, Cleared