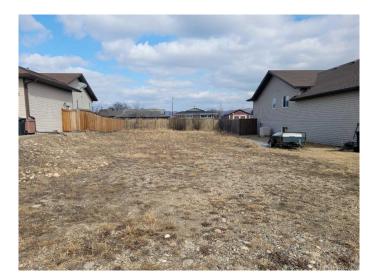

### \$45,000

0 Bedroom, 0.00 Bathroom, Land on 0.14 Acres

Shaftesbury Estates, Peace River, Alberta

Great rectangular lot in a quiet cul-de-sac of Shaftesbury Estates is ready for your dream home! The utilities are at the property line and it's aready fenced in the back.

#### **Exterior**

Lot Description Rectangular Lot, Cleared