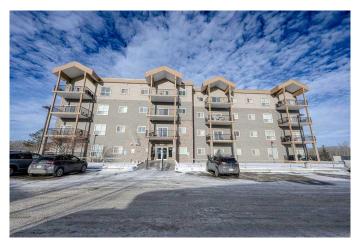

# \$185,000 - 305, 9229 Lakeland Drive, Grande Prairie

MLS® #A2206570

## \$185,000

2 Bedroom, 2.00 Bathroom, 731 sqft Residential on 0.00 Acres

Lakeland., Grande Prairie, Alberta

Charming and recently updated 2 bed, 2 bath condo on the third floor with peaceful views to the north. Owner occupied with brand new appliances, modern plank flooring and fresh paint will set this unit apart from others. Primary suite with full ensuite bathroom and good closet space, large living area with natural light leading to balcony with natural gas line for BBQ, also featuring in-suite laundry & storage room. The property includes one titled parking stall and currently offers a leased 2nd stall. Situated opposite Maude Clifford School, it's close to a convenience store, eateries, and amenities in the Crystal Lake area. Pet-friendly and backed by a well-managed condo association. A great option as a maintenance free way to achieve home ownership or good potential as an investment.