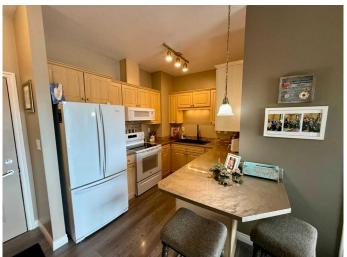

## \$185,000

2 Bedroom, 2.00 Bathroom, 731 sqft Residential on 0.00 Acres

Lakeland., Grande Prairie, Alberta

Charming and recently updated 2 bed, 2 bath condo on the third floor with peaceful views to the north. Owner occupied with brand new appliances, modern plank flooring and fresh paint will set this unit apart from others. Primary suite with full ensuite bathroom and good closet space, large living area with natural light leading to balcony with natural gas line for BBQ, also featuring in-suite laundry & storage room. The property includes one titled parking stall and currently offers a leased 2nd stall. Situated opposite Maude Clifford School, it's close to a convenience store, eateries, and amenities in the Crystal Lake area. Pet-friendly and backed by a well-managed condo association. A great option as a maintenance free way to achieve home ownership or good potential as an investment.

#### Interior

Interior Features Laminate Counters

Appliances Dishwasher, Electric Stove, Refrigerator, Washer/Dryer

Heating Forced Air

Cooling None