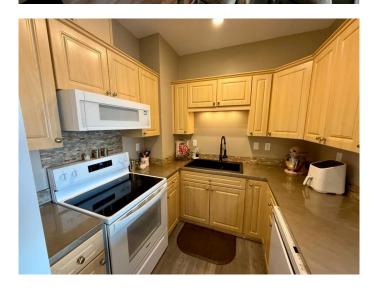

## \$185,000

2 Bedroom, 2.00 Bathroom, 731 sqft Residential on 0.00 Acres

Lakeland., Grande Prairie, Alberta

Charming and recently updated 2 bed, 2 bath condo on the third floor with peaceful views to the north. Owner occupied with brand new appliances, modern plank flooring and fresh paint will set this unit apart from others. Primary suite with full ensuite bathroom and good closet space, large living area with natural light leading to balcony with natural gas line for BBQ, also featuring in-suite laundry & storage room. The property includes one titled parking stall and currently offers a leased 2nd stall. Situated opposite Maude Clifford School, it's close to a convenience store, eateries, and amenities in the Crystal Lake area. Pet-friendly and backed by a well-managed condo association. A great option as a maintenance free way to achieve home ownership or good potential as an investment.

#### Interior

Interior Features Laminate Counters

Appliances Dishwasher, Electric Stove, Refrigerator, Washer/Dryer

Heating Forced Air

Cooling None