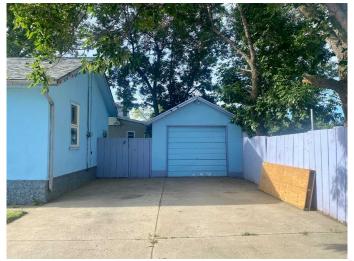

# \$229,900

3 Bedroom, 1.00 Bathroom, 1,022 sqft Residential on 0.18 Acres

St Edwards, Lethbridge, Alberta

Situated on a huge 7,944 sq. ft. corner lot, this 3-bedroom, 1-bathroom detached home, is an impressive lot, and hosts a Single detached Garage. This property is ideal for a growing family or an investor looking ahead to multi-family development opportunities (with city of Lethbridge approval). The large lot size offers plenty of flexibilityâ€"enjoy it as a spacious family home, updating it to add value, or explore the potential for future development. Located in a prime area with easy access to schools, parks, shopping, and transit, this is a great investment in both comfort and future growth. Book your showing today!

#### **Exterior**

Exterior Features Private Yard, Storage
Lot Description Back Yard, Corner Lot

Roof Asphalt Shingle

Construction Stucco

Foundation Poured Concrete