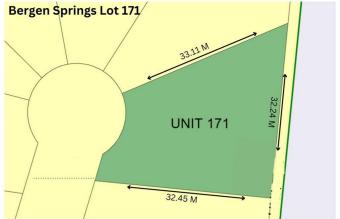

### \$98,800

0 Bedroom, 0.00 Bathroom, Land on 0.18 Acres

Bergen Springs, Rural Mountain View County, Alberta

Stop booking campsites months in advance, and secure your own site all year round. Nestled in the serene landscapes just south of Sundre and a short hour's drive from Calgary, Bergen Springs Estates presents an idyllic rural haven with breathtaking mountain vistas. Comprising 178 lots, this community boasts a harmonious blend of natural tranquility and modern convenience. Lot 171, a charming pie-shaped haven adorned with mature trees, remains untouched and offers an ideal setting for RV enthusiasts or those envisioning their bespoke cabin retreat. Water and Electricity (100 AMP) are at the property lot line, as well as treated water (May-Oct); some lots have cisterns for year-round water, and natural gas is also available, with septic upon approval. Low annual condo fees of \$560 include snow removal, seasonal water, landscaping, and maintenance of the common areas, including the clubhouse. Residents relish in a suite of amenities including walking trails, a serene pond, a children's park, community garden, and a community center, complemented by seasonal delights like pondside ice skating during winter months and fishing in summer. Engage in an array of communal events while reveling in the beauty of nature, with opportunities for kayaking, snowshoeing, and fly fishing along the nearby Fallen Timber river. Three golf courses are nearby, and great river

### **Community Information**

Address 171, 5227 Township Road 320

Subdivision Bergen Springs

City Rural Mountain View County

County Mountain View County

Province Alberta
Postal Code T0M1X0