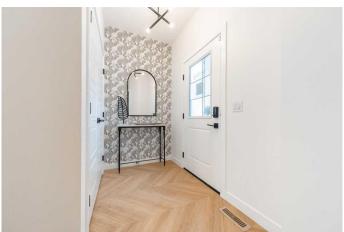

## \$658,250

4 Bedroom, 3.00 Bathroom, 1,880 sqft Residential on 0.06 Acres

Lewisburg, Calgary, Alberta

Introducing the Jade â€" a beautifully designed 2-storey home with exceptional features! The chef-inspired kitchen comes complete with sleek stainless-steel appliances, a chimney hood fan, and a spice kitchen with a gas range. The main floor offers a full bath and a bedroom, while the basement boasts a 9' ceiling and a roughed-in 2-bedroom with a separate side entrance. The luxurious ensuite includes dual sinks, a fiberglass shower with tile surround, and a barn-style door. Enjoy quartz countertops throughout, paint-grade railings with iron spindles, a gas line for your BBQ, and back-alley access. The Jade is the perfect blend of function and elegance! Photos are a representative.

### Interior

Interior Features Double Vanity, Open Floorplan, Pantry, Separate Entrance, Smart

Home, Tankless Hot Water, Vaulted Ceiling(s), Walk-In Closet(s)

Appliances Dishwasher, Electric Range, Gas Range, Microwave, Range Hood,

Refrigerator, Tankless Water Heater

Heating Forced Air, Natural Gas

Cooling None

Has Basement Yes

Basement Full, Unfinished