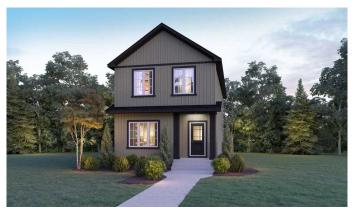

## \$658,250

4 Bedroom, 3.00 Bathroom, 1,880 sqft Residential on 0.06 Acres

Lewisburg, Calgary, Alberta

Introducing the Jade â€" a beautifully designed 2-storey home with exceptional features! The chef-inspired kitchen comes complete with sleek stainless-steel appliances, a chimney hood fan, and a spice kitchen with a gas range. The main floor offers a full bath and a bedroom, while the basement boasts a 9' ceiling and a roughed-in 2-bedroom with a separate side entrance. The luxurious ensuite includes dual sinks, a fiberglass shower with tile surround, and a barn-style door. Enjoy quartz countertops throughout, paint-grade railings with iron spindles, a gas line for your BBQ, and back-alley access. The Jade is the perfect blend of function and elegance! Photos are a representative.

### Interior

Interior Features Double Vanity, Open Floorplan, Pantry, Separate Entrance, Smart

Home, Tankless Hot Water, Vaulted Ceiling(s), Walk-In Closet(s)

Appliances Dishwasher, Electric Range, Gas Range, Microwave, Range Hood,