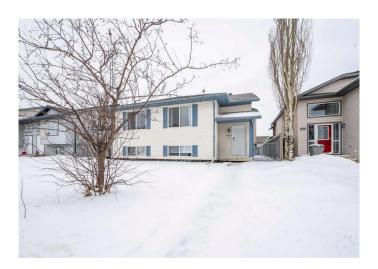

## \$279,900

4 Bedroom, 2.00 Bathroom, 794 sqft Residential on 0.07 Acres

Lakeland., Grande Prairie, Alberta

This fully developed duplex in a quiet Lakeland cul-de-sac will make a great investment property. Across the street from Maude Clifford School and a 5 minute walk from Crystal Lake park and trails. New IKO Cambridge 40-year shingles professionally installed fall 2022. Features over 1500 sq ft of developed space with 2 bedrooms up, open kitchen and living room, dining room with patio doors to deck. Basement is fully developed with 2nd bathroom, family room, laundry, 2 more bedrooms and 2nd entrance. Back driveway parking for 3 vehicles as well as street parking. This home is currently rented with a great tenant in place paying \$2260.00 per month plus all utilities with lease in place until end of January 2026 and they would be happy to renew with a new owner for an additional year.

## Interior

Interior Features Sump Pump(s), Vinyl Windows, Laminate Counters

Appliances Dishwasher, Dryer, Electric Range, Refrigerator, Washer

Heating Forced Air, Natural Gas

Cooling None
Has Basement Yes