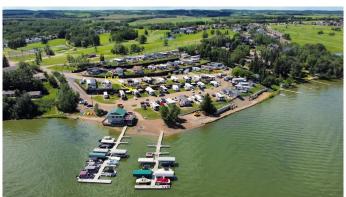

#### \$94,900

0 Bedroom, 0.00 Bathroom, Land on 0.06 Acres

Sandy Cove, Rural Red Deer County, Alberta

Serviced lakeside RV/Park model lot ready for year-round use with power, sewer and water hookups right to your lot and just steps from the beach, boat dock and golf course at Pine Lake. Prime location at just 30 mins to Red deer and 90 minutes to Calgary. Excellent fishing, water sports and year round recreational activities. Sandy Cove beach is the latest full ownership RV/ Park Model resort in Central Alberta offering low condo fees and true waterfront. Boat slips on the dock are available to rent and right close to this lot! IT GETS EVEN BETTER..... AN 18 hole golf course & Clubhouse with lakefront patio/lounge & restaurant is just a short walk away. Stay and play....invest in your future!

### **Community Information**

Address 18. 25054 South Pine Lake Road

Subdivision Sandy Cove

City Rural Red Deer County

County Red Deer County

Province Alberta
Postal Code T0M 1R0

Amenities

Amenities Beach Access, Boating, Colf Course, Park, Playground, Clubhouse