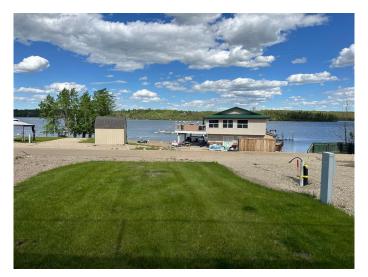

#### \$94,900

0 Bedroom, 0.00 Bathroom, Land on 0.06 Acres

Sandy Cove, Rural Red Deer County, Alberta

Serviced lakeside RV/Park model lot ready for year-round use with power, sewer and water hookups right to your lot and just steps from the beach, boat dock and golf course at Pine Lake. Prime location at just 30 mins to Red deer and 90 minutes to Calgary. Excellent fishing, water sports and year round recreational activities. Sandy Cove beach is the latest full ownership RV/ Park Model resort in Central Alberta offering low condo fees and true waterfront. Boat slips on the dock are available to rent and right close to this lot! IT GETS EVEN BETTER..... AN 18 hole golf course & Clubhouse with lakefront patio/lounge & restaurant is just a short walk away. Stay and play....invest in your future!

### **Community Information**

Address 18. 25054 South Pine Lake Road

Subdivision Sandy Cove

City Rural Red Deer County

County Red Deer County

Province Alberta
Postal Code T0M 1R0

Amenities

Amenities Beach Access, Boating, Colf Course, Park, Playground, Clubhouse