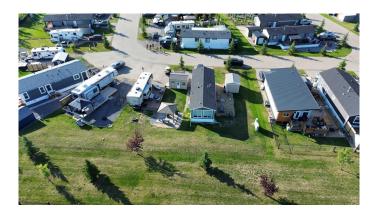

## \$180,000

0 Bedroom, 0.00 Bathroom, Land on 0.10 Acres

Sandy Point, Rural Lacombe County, Alberta

Welcome to this PRIME four season lot located in Southview at Sandy Point Resort & RV Park that backs directly on to hole one of the soon to be developed first class 12 hole golf course. This lot has been developed and maintained to perfection, with a ton of upgrades from the huge 12 x 10 powered shed big enough for storage and to park your golf cart to the powered gazebo and stone pad, the 12 x 34 dura deck and the sod. Bring along your trailer and park it here year long, OR buy the current fifth wheel on the property for \$35,000.00. This fifth wheel is the top of the line, it is a 2014 Grand Design Reflection 323 BHS and its features check all the boxes, as well it's four season ready, so come out and use it all year round! It has four slide outs, can sleep up to 9 people, has air conditioning, carpet and vinyl flooring, a power awning, HUGE outdoor kitchen and outdoor shower and a full bathroom with a stand up shower.