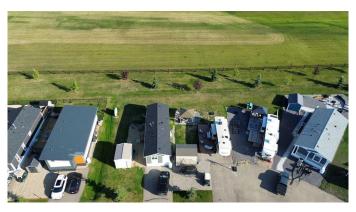

## \$180,000

0 Bedroom, 0.00 Bathroom, Land on 0.10 Acres

Sandy Point, Rural Lacombe County, Alberta

Welcome to this PRIME four season lot located in Southview at Sandy Point Resort & RV Park that backs directly on to hole one of the soon to be developed first class 12 hole golf course. This lot has been developed and maintained to perfection, with a ton of upgrades from the huge 12 x 10 powered shed big enough for storage and to park your golf cart to the powered gazebo and stone pad, the 12 x 34 dura deck and the sod. Bring along your trailer and park it here year long, OR buy the current fifth wheel on the property for \$35,000.00. This fifth wheel is the top of the line, it is a 2014 Grand Design Reflection 323 BHS and its features check all the boxes, as well it's four season ready, so come out and use it all year round! It has four slide outs, can sleep up to 9 people, has air conditioning, carpet and vinyl flooring, a power awning, HUGE outdoor kitchen and outdoor shower and a full bathroom with a stand up shower.