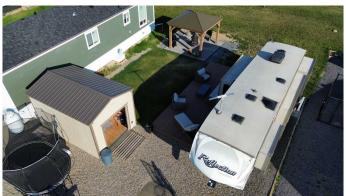

## \$180,000

0 Bedroom, 0.00 Bathroom, Land on 0.10 Acres

Sandy Point, Rural Lacombe County, Alberta

Welcome to this PRIME four season lot located in Southview at Sandy Point Resort & RV Park that backs directly on to hole one of the soon to be developed first class 12 hole golf course. This lot has been developed and maintained to perfection, with a ton of upgrades from the huge 12 x 10 powered shed big enough for storage and to park your golf cart to the powered gazebo and stone pad, the 12 x 34 dura deck and the sod. Bring along your trailer and park it here year long, OR buy the current fifth wheel on the property for \$35,000.00. This fifth wheel is the top of the line, it is a 2014 Grand Design Reflection 323 BHS and its features check all the boxes, as well it's four season ready, so come out and use it all year round! It has four slide outs, can sleep up to 9 people, has air conditioning, carpet and vinyl flooring, a power awning, HUGE outdoor kitchen and outdoor shower and a full bathroom with a stand up shower.