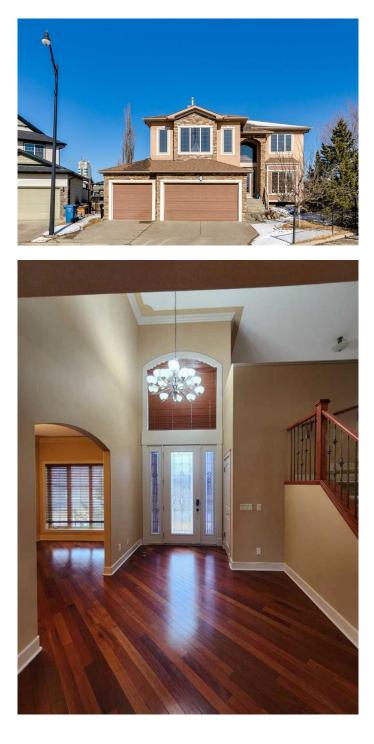

#### \$1,450,000

5 Bedroom, 4.00 Bathroom, 2,902 sqft Residential on 0.21 Acres

Cougar Ridge, Calgary, Alberta

WALKOUT BASEMENT I OVER 4,000 SQ FT OF DEVELOPED LIVING SPACE I TRIPLE GARAGE I BACKS ONTO POND, PATHS, TREES I CITY

VIEWS I PIE-SHAPED LOT I 5 BEDROOMS + BONUS ROOM

Outstanding fully finished 2 Storey Walkout home in an ideal location, on a quiet cul-de-sac, backing onto a pond, paths and trees. With over with over 4,000sqft of developed space, this home is perfect for the growing family. Main floor features newer Brazilian Cherry hardwood floors, new carpet throughout many other areas. Very welcoming Foyer, with formal Dining Room that could also serve as a Main Floor Office! Gourmet Kitchen has custom cabinets, granite countertops, raised eating bar, stainless steel appliances & large walk-through pantry. The Living Room has a gorgeous 3-sided fireplace creating nice ambience! Mudroom with lockers is oversized, has a door to the Pantry, also offers Laundry with countertop, sink and cabinetry – so much space! Upstairs you will find 3 large bedrooms, and an incredible Bonus Room, all Air conditioned! The Primary Bedroom, with hardwood floors, has a large walk-in closet and spa like ensuite with jacuzzi tub. The Walkout level has in-floor heating and is very functional with an open Family Room with built-in Media and a 2nd Fireplace! 2 additional bedrooms that are very large, a full bath and access to the lower patio where a covered area is private and perfect for a future hot tub!

# Amenities

| Parking Spaces | 3                      |
|----------------|------------------------|
| Parking        | Triple Garage Attached |
| # of Garages   | 2                      |