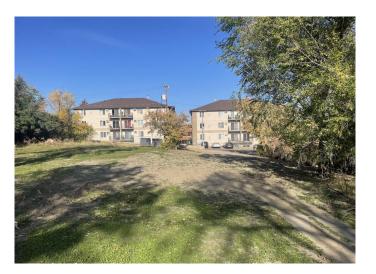

## \$95,999

0 Bedroom, 0.00 Bathroom, Land on 0.15 Acres

SE Hill, Medicine Hat, Alberta

Investor Alert!!! This 50ftx130ft lot is located in desirable SE Hill. Walking distance to city hall, the Esplanade, coffee shops, shopping and much more. Zoned MU-D