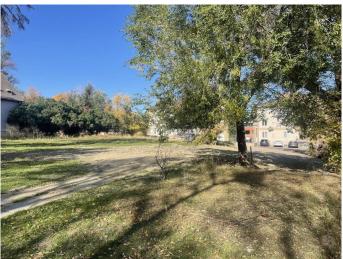

## \$95,999

0 Bedroom, 0.00 Bathroom, Land on 0.15 Acres

SE Hill, Medicine Hat, Alberta

Investor Alert!!! This 50ftx130ft lot is located in desirable SE Hill. Walking distance to city hall, the Esplanade, coffee shops, shopping and much more. Zoned MU-D