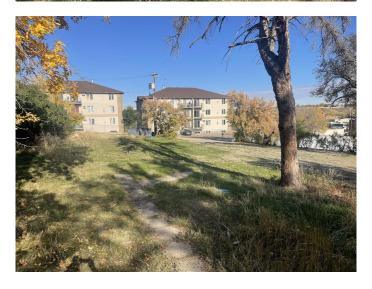

## \$95,999

0 Bedroom, 0.00 Bathroom, Land on 0.15 Acres

SE Hill, Medicine Hat, Alberta

Investor Alert!!! This 50ftx130ft lot is located in desirable SE Hill. Walking distance to city hall, the Esplanade, coffee shops, shopping and much more. Zoned MU-D