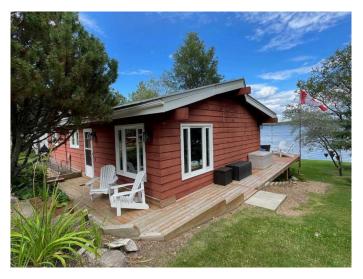

## \$444,000

3 Bedroom, 0.00 Bathroom, 921 sqft Residential on 0.24 Acres

West Baptiste, Rural Athabasca County, Alberta

Your perfect getaway awaits! This four-season cabin on the sought-after shores of Baptiste Lake is the escape you've been dreaming of. Close enough to town for convenience but far enough to unwind, it's the best of both worlds. With three bedrooms and a detached garage, there's plenty of space for family and friends. Relax on your private deck, soak in the stunning lake views, and enjoy the peaceful sounds of the water. A spacious yard offers room for outdoor fun year-round. Whether it's summer by the lake or winter by the wood stove, this cabin is made for making memories.

# **Community Information**

Address 1303 Baptiste Drive

Subdivision West Baptiste

City Rural Athabasca County

County Athabasca County

Province Alberta
Postal Code T9S 1R8

#### **Exterior**

Exterior Features Fire Pit

Lot Description No Neighbours Behind, Rectangular Lot, Lake, Waterfront

Roof Metal

Construction Wood Frame, Wood Siding

Foundation Block