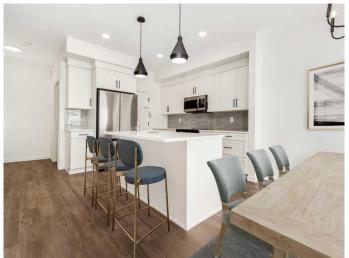

## \$469,900

3 Bedroom, 3.00 Bathroom, 1,307 sqft Residential on 0.08 Acres

Copperwood, Lethbridge, Alberta

The popular "Grayson" model by Avonlea Homes. This home is close to School, Park and Play Ground. Check out these great new elevations. Nice and open floor plan on the main floor, 9' Flat Painted ceilings, large windows for that extra sunlight. Great corner pantry in the kitchen for storage. Upstairs there are 3 nice bedrooms, full bath, convenience of laundry, master bedroom with walk in closet and ensuite with 5' shower. The Basement is undeveloped but set up for family room, 4th bedroom and another full bath. Close to school, park and Playground. Home is virtually staged. New Home Warranty

# Interior

Interior Features Kitchen Island, Pantry, Quartz Counters, Walk-In Closet(s)

Appliances Dishwasher, Electric Range, Microwave Hood Fan, Refrigerator

Heating Forced Air

Cooling None

Has Basement Yes