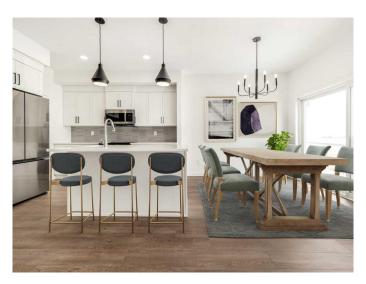

## \$469,900

3 Bedroom, 3.00 Bathroom, 1,307 sqft Residential on 0.08 Acres

Copperwood, Lethbridge, Alberta

The popular "Grayson" model by Avonlea Homes. This home is close to School, Park and Play Ground. Check out these great new elevations. Nice and open floor plan on the main floor, 9' Flat Painted ceilings, large windows for that extra sunlight. Great corner pantry in the kitchen for storage. Upstairs there are 3 nice bedrooms, full bath, convenience of laundry, master bedroom with walk in closet and ensuite with 5' shower. The Basement is undeveloped but set up for family room, 4th bedroom and another full bath. Close to school, park and Playground. Home is virtually staged. New Home Warranty

# Interior

Interior Features Kitchen Island, Pantry, Quartz Counters, Walk-In Closet(s)

Appliances Dishwasher, Electric Range, Microwave Hood Fan, Refrigerator

Heating Forced Air

Cooling None

Has Basement Yes