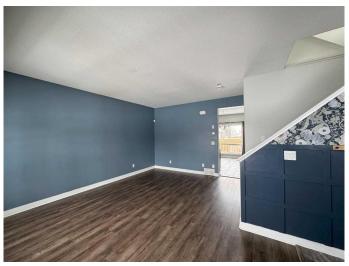

### \$2,800

0 Bedroom, 0.00 Bathroom, 1,354 sqft Rental on 0.00 Acres

Cobblestone., Grande Prairie, Alberta

Fully developed 4 bedroom 3.5 bathroom available immediately! Main floor is living kitchen and dining area with 1/2 bath. Upper level is 3 bedrooms and bathroom. Master bedroom has a ensuite and walkin closet. Basement features living are 1 bedroom bathroom and laundry room. Yard is fully landscaped and fenced. Extra large shed with small overhead door - great for storing quads and bikes! Damage deposit one months rent.

## Interior

Appliances Dishwasher, Refrigerator, Stove(s)

Has Basement Yes

Basement Finished, Full