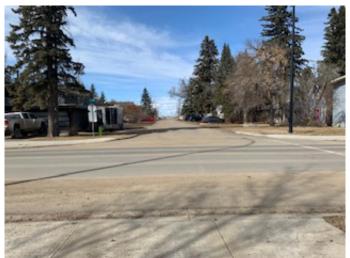

### \$299,000

0 Bedroom, 0.00 Bathroom, Land on 0.16 Acres

Cottage Area, Sylvan Lake, Alberta

Located in the charming cottage area of Sylvan Lake, this 7,131 square foot residential lot (55x130 feet) offers an incredible opportunity to build your dream home just one block from the lakeshore. Enjoy the perfect blend of nature and convenience, with upgraded sidewalks and downtown improvements enhancing the appeal of this sought-after location. The lot features back alley access, making it ideal for a garage or additional parking. Sylvan Lake is known for its breathtaking views, vibrant community, and recreational amenities, including golf courses, scenic walking paths, and, of course, the stunning lake itself. Whether you're looking to build a year-round residence or a vacation retreat, this prime lot provides the perfect foundation for your vision. Don't miss this rare chance to own a piece of paradise in one of Alberta's most beloved lakeside towns!