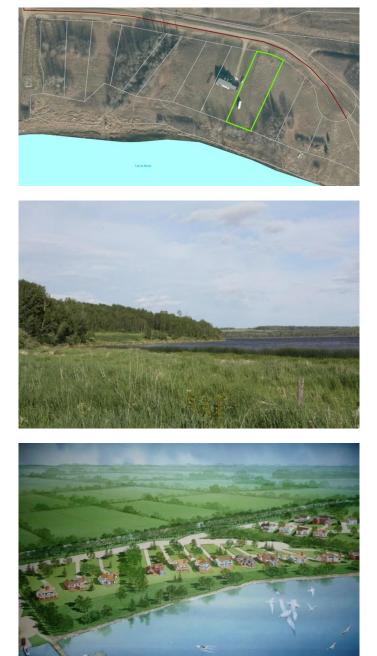

#### \$135,000

0 Bedroom, 0.00 Bathroom, Land on 0.75 Acres

NONE, Lac La Biche, Alberta

Scenic vistas of the Islands of Lac La Biche Lake are waiting you! Enjoy any season while fishing, boating, quading, snowshoeing or just laying on the beach. Located just 30 minutes from Lac La Biche on highway 858 on the north end of Lac La Biche. Your 0.86acre lot offers power, gas and pavement to the proeprty line. Fort McMurray is just 2 hours away and the subdivision is 1 mile from the Highway 881 turnoff, making Conklin a short Commute. Life is better at the lake! GST is applicable to vacant land