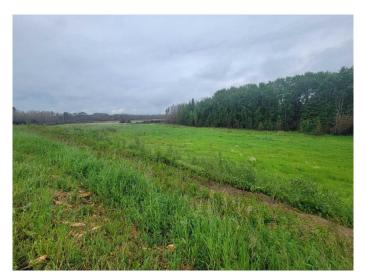

## \$129,900

0 Bedroom, 0.00 Bathroom, Land on 6.64 Acres

NONE, Grande Prairie, Alberta

Discover the perfect blend of country tranquility and modern convenience with this exceptional 6.64-acre property, zoned AG, located just 15 minutes southwest of Grande Prairie. This versatile land offers the ideal setting to build your dream home or easily move a modular home onto the site, allowing you to start your new lifestyle without delay.

### Key Features:

Spacious 6.64 Acres: Plenty of room to create your ideal home, garden, or hobby farm. Enjoy the freedom and privacy that comes with expansive land ownership.

Convenient Location: Just a short drive to Grande Prairie, offering the perfect balance between rural peace and urban amenities. Accessibility: All pavement leading to the property ensures easy access year-round. Proximity to Nature: Close to the river, providing beautiful natural scenery and opportunities for outdoor activities. Family-Friendly: Located on school bus routes, making school commutes easy for the kids. Community Feel: Enjoy a slower-paced