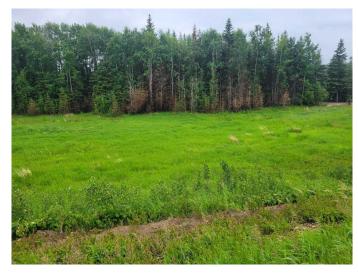

## \$129,900

0 Bedroom, 0.00 Bathroom, Land on 6.64 Acres

NONE, Grande Prairie, Alberta

Discover the perfect blend of country tranquility and modern convenience with this exceptional 6.64-acre property, zoned AG, located just 15 minutes southwest of Grande Prairie. This versatile land offers the ideal setting to build your dream home or easily move a modular home onto the site, allowing you to start your new lifestyle without delay.

### Key Features:

Spacious 6.64 Acres: Plenty of room to create your ideal home, garden, or hobby farm. Enjoy the freedom and privacy that comes with expansive land ownership.

Convenient Location: Just a short drive to Grande Prairie, offering the perfect balance between rural peace and urban amenities. Accessibility: All pavement leading to the property ensures easy access year-round. Proximity to Nature: Close to the river, providing beautiful natural scenery and opportunities for outdoor activities. Family-Friendly: Located on school bus routes, making school commutes easy for the kids. Community Feel: Enjoy a slower-paced