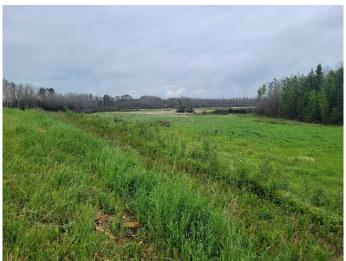

## \$129,900

0 Bedroom, 0.00 Bathroom, Land on 6.64 Acres

NONE, Grande Prairie, Alberta

Discover the perfect blend of country tranquility and modern convenience with this exceptional 6.64-acre property, zoned AG, located just 15 minutes southwest of Grande Prairie. This versatile land offers the ideal setting to build your dream home or easily move a modular home onto the site, allowing you to start your new lifestyle without delay.

### Key Features:

Spacious 6.64 Acres: Plenty of room to create your ideal home, garden, or hobby farm. Enjoy the freedom and privacy that comes with expansive land ownership.

Convenient Location: Just a short drive to Grande Prairie, offering the perfect balance between rural peace and urban amenities. Accessibility: All pavement leading to the property ensures easy access year-round. Proximity to Nature: Close to the river, providing beautiful natural scenery and opportunities for outdoor activities. Family-Friendly: Located on school bus routes, making school commutes easy for the kids. Community Feel: Enjoy a slower-paced