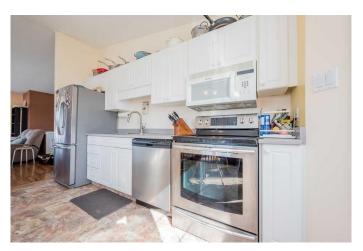

The main floor features a stylish and functional kitchen, a cozy living area ideal for relaxing or entertaining, and two well-sized bedrooms, including a spacious master with a walk-in closet and a private bathroom.

#### Interior

Interior Features See Remarks

Appliances Dishwasher, Dryer, Microwave, Refrigerator, Stove(s), Washer

Heating Forced Air

Cooling None

Has Basement Yes

Basement Full, Unfinished