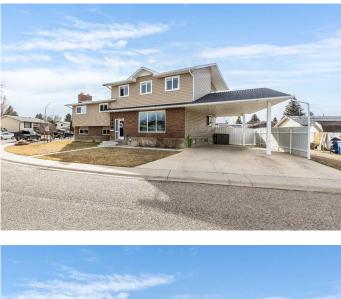

#### \$479,900

7 Bedroom, 3.00 Bathroom, 2,025 sqft Residential on 0.13 Acres

Ross Glen, Medicine Hat, Alberta

Need more space for your growing or blended crew? This spacious split-level has room for everyoneâ€"and then some! Tucked into a great location near the coulees, parks, and walking paths, this home offers a super smart layout with flexibility for whatever your family needs. The main living room is a great size and flows into a super functional kitchen with loads of cabinetry, a big island, built-in microwave, handy work station, desk/charging station and pantry. Thereâ€<sup>™</sup>s also plenty of space for a full-sized dining tableâ€"perfect for gathering everyone around. Just a few steps up, you'll find three bedrooms, including a clever ensuite that doubles as a Jack & Jill-style 3-piece bath. Head up another level and you'II discover three more bedrooms (or flex roomsâ€"think office, gym, hobby space), another full bath, and a bonus room with access to a sweet balcony that you can watch the fireworks from and enjoy family time around the fire table. But waitâ€"there's more! The lower level offers an additional family room, a third bathroom, and yes... a seventh bedroom!! This home truly gives you the freedom to make it work for your lifestyle. Outside, you'll love the fully fenced yard, raised garden beds for your green thumb, and a massive carportâ€"perfect for parking or even creating a covered hangout space. This home has been really well cared for, with thoughtful updates over the years like windows, paint, shingles, carpet, and underground sprinklers.

If youâ€<sup>™</sup>re looking for space, function, and a great location—this one is a must-see. Reach out and letâ€<sup>™</sup>s get you in for a look!

Built in 1976