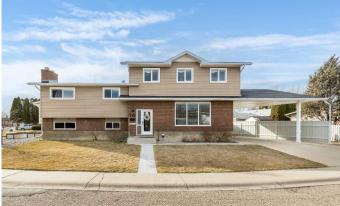

#### \$479,900

7 Bedroom, 3.00 Bathroom, 2,025 sqft Residential on 0.13 Acres

Ross Glen, Medicine Hat, Alberta

Need more space for your growing or blended crew? This spacious split-level has room for everyoneâ€"and then some! Tucked into a great location near the coulees, parks, and walking paths, this home offers a super smart layout with flexibility for whatever your family needs. The main living room is a great size and flows into a super functional kitchen with loads of cabinetry, a big island, built-in microwave, handy work station, desk/charging station and pantry. Thereâ€<sup>™</sup>s also plenty of space for a full-sized dining tableâ€"perfect for gathering everyone around. Just a few steps up, you'll find three bedrooms, including a clever ensuite that doubles as a Jack & Jill-style 3-piece bath. Head up another level and you'II discover three more bedrooms (or flex roomsâ€"think office, gym, hobby space), another full bath, and a bonus room with access to a sweet balcony that you can watch the fireworks from and enjoy family time around the fire table. But waitâ€"there's more! The lower level offers an additional family room, a third bathroom, and yes... a seventh bedroom!! This home truly gives you the freedom to make it work for your lifestyle. Outside, you'll love the fully fenced yard, raised garden beds for your green thumb, and a massive carportâ€"perfect for parking or even creating a covered hangout space. This home has been really well cared for, with thoughtful updates over the years like windows, paint, shingles, carpet, and underground sprinklers.

If youâ€<sup>™</sup>re looking for space, function, and a great location—this one is a must-see. Reach out and letâ€<sup>™</sup>s get you in for a look!

Built in 1976