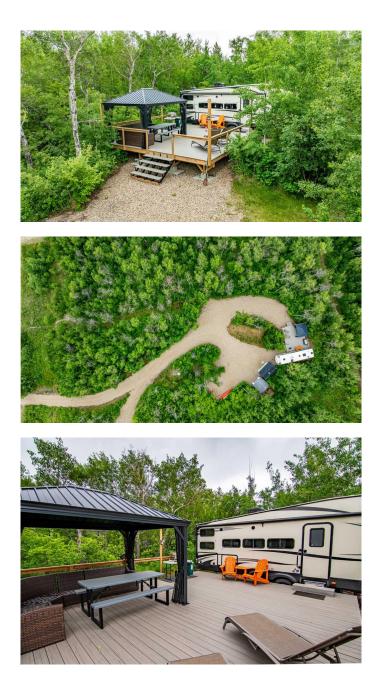

#### \$275,000

0 Bedroom, 0.00 Bathroom, Land on 1.00 Acres

Buffalo Lake Meadows, Rural Stettler No. 6, County of, Alberta

Unlock Your Lakeside Dream: Premium, Ready-to-Enjoy 1 Acre Lot at Buffalo Lake Meadows. Imagine waking up to breathtaking western views of Buffalo Lake from your own private one-acre sanctuary. This isn't just another lake lot; it's a meticulously prepared haven within the desirable community of Buffalo Lake Meadows. With ample space and hookups for your own trailer plus two additional for friends and family, hosting lakeside getaways is a breeze. Extensive investments and meticulous improvements have transformed this property into a turnkey experience. Simply bring your RV and immediately enjoy the new 20' x 24' composite deck and gazebo with west-facing lake views. Imagine no more scrambling for Alberta campsite reservations – your private lakeside lot awaits. All essential infrastructure is already in place - fully supporting both immediate enjoyment and future development - including: a robust 200 amp electrical service, a 50 amp RV plug, a convenient 30 amp guest plug, and dual RV hookups. Hosting friends and family is effortless with a large 2500-gallon freeze-resistant septic system and a reliable water well complete with a 250V pump, pressure tank, and digital controller. This prime lot is not just cleared and leveled; a full geotechnical assessment is available, providing a solid foundation for your custom lake home. Plan, design, and build your perfect retreat amidst the mature trees

and Saskatoon berry bushes, with the natural beauty of Rochon Sands Provincial Park stretching out directly behind the lot, offering a natural extension of your own backyard. Buffalo Lake Meadows enhances your lifestyle with community amenities including a private dock with boat slips, a children's park, volleyball net, expansive municipal reserve, and a sandy beach. And this year, a new addition of a sport court and covered entertaining pavilion! With Rochon Sands Provincial Park's additional recreational offerings just a 10 min stroll away, adventure is always within reach. Located an easy drive from Red Deer, Calgary, and Edmonton, this exceptional property offers a stress-free escape from the crowded campground booking system and a rare opportunity to invest in premium lakefront living. Don't settle for less – experience the difference at Buffalo Lake Meadows. Schedule your private viewing today and discover why this is the premier lot available on Buffalo Lake.