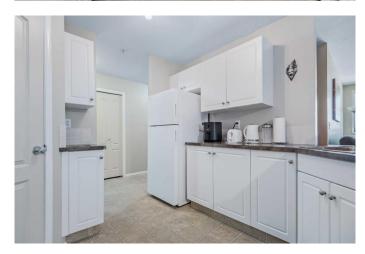

## \$199,900

2 Bedroom, 1.00 Bathroom, 856 sqft Residential on 0.02 Acres

South Hill, Red Deer, Alberta

Incredible LOCATION on RED DEER'S SOUTH HILL! Walking distance to all RED DEER'S amenities. This beautiful 2-bedroom condo features spaciousness and comfort. Open concept with generous size living and dining, functional kitchen, corner pantry and an abundance of cabinets and counter space. A four-piece bathroom, and separate laundry room with space for a freezer. Living room features a corner fireplace, and double doors that lead to your private patio. One HEATED underground parking, and additional storage. A convenient location and walking distance to Red Deer hospital or a skip hop and a jump to the COLLEGE. Ideal for students or seniors wanting to downsize. Nonsmoking, non pet owned and a gym located on the second floor. This building also has elevators.

### Interior

Interior Features Breakfast Bar, Closet Organizers, Open Floorplan, Pantry

Appliances Dishwasher, Microwave Hood Fan, Refrigerator, Stove(s), Washer/Dryer

Heating Natural Gas, Boiler

Cooling None
Fireplace Yes