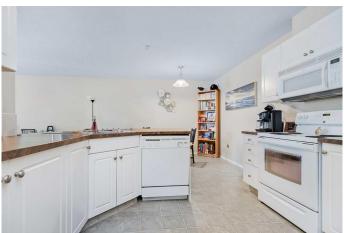

## \$199,900

2 Bedroom, 1.00 Bathroom, 856 sqft Residential on 0.02 Acres

South Hill, Red Deer, Alberta

Incredible LOCATION on RED DEER'S SOUTH HILL! Walking distance to all RED DEER'S amenities. This beautiful 2-bedroom condo features spaciousness and comfort. Open concept with generous size living and dining, functional kitchen, corner pantry and an abundance of cabinets and counter space. A four-piece bathroom, and separate laundry room with space for a freezer. Living room features a corner fireplace, and double doors that lead to your private patio. One HEATED underground parking, and additional storage. A convenient location and walking distance to Red Deer hospital or a skip hop and a jump to the COLLEGE. Ideal for students or seniors wanting to downsize. Nonsmoking, non pet owned and a gym located on the second floor. This building also has elevators.

### Interior

Interior Features Breakfast Bar, Closet Organizers, Open Floorplan, Pantry

Appliances Dishwasher, Microwave Hood Fan, Refrigerator, Stove(s), Washer/Dryer

Heating Natural Gas, Boiler

Cooling None
Fireplace Yes