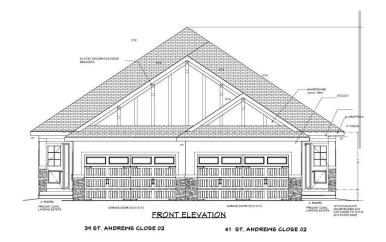

## \$142,000

0 Bedroom, 0.00 Bathroom, Land on 0.09 Acres

Lakes of Muirfield, Lyalta, Alberta

ATTENTION BUILDERS & INVESTORS, Rare opportunity to own a prime lot in the highly sought-after Lakes of Muirfield, a prestigious golf course community. This expansive 30 x 128 ft walkout lot backs onto a serene canal & trees, offering beautiful views and exceptional privacy. The generous size allows for the construction of a sprawling Semi Detached bungalow or a two-storey home up to 2400 SQFT, with ample space for a 2 Car garage. Choose your own builder and bring your dream home to life in this tranquil, picturesque setting. Don't miss out on this fantastic chance to build in one of the most desirable communities in the area! No building commitments \*\* This lot will be sold with the adjacent lot 39 St Andrews Close, for a total purchase price of 284,000.\*\*