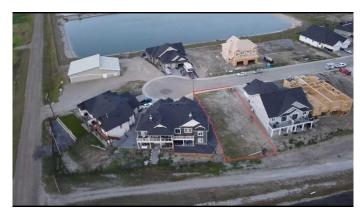

## \$142,000

0 Bedroom, 0.00 Bathroom, Land on 0.09 Acres

Lakes of Muirfield, Lyalta, Alberta

ATTENTION BUILDERS & INVESTORS, Rare opportunity to own a prime lot in the highly sought-after Lakes of Muirfield, a prestigious golf course community. This expansive 30 x 128 ft walkout lot backs onto a serene canal & trees, offering beautiful views and exceptional privacy. The generous size allows for the construction of a sprawling Semi Detached bungalow or a two-storey home up to 2400 SQFT, with ample space for a 2 Car garage. Choose your own builder and bring your dream home to life in this tranquil, picturesque setting. Don't miss out on this fantastic chance to build in one of the most desirable communities in the area! No building commitments \*\* This lot will be sold with the adjacent lot 39 St Andrews Close, for a total purchase price of 284,000.\*\*

## **Community Information**

Address 41 St Andrews Close

Subdivision Lakes of Muirfield

City Lyalta

County Wheatland County

Province Alberta
Postal Code T0J 1Y1