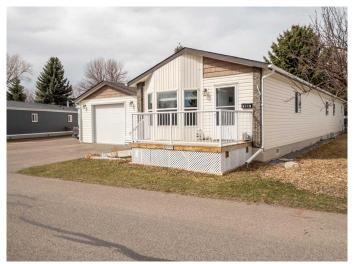

# \$279,900 - 2926 29 Street S, Lethbridge

MLS® #A2209163

### \$279,900

3 Bedroom, 2.00 Bathroom, 1,522 sqft Mobile on 0.00 Acres

Park Bridge Estates, Lethbridge, Alberta

Charming 3-Bed, 2-Bath Home with Bonus Room & Detached Garage!

Welcome to this well-maintained 2013-built 3 bedroom, 2 bathroom mobile home offering comfort, space, and flexibility for today's lifestyle. Thoughtfully designed with a bright and open layout, this home features a spacious living area, a modern kitchen with ample cabinetry, and a cozy dining space perfect for family meals or entertaining guests.

At the front of the home, you'll find a bonus room flooded with natural lightâ€"ideal as a sitting area, reading nook, or creative studio. Need more space? This versatile room could easily be converted into a 4th bedroom or a private home office to suit your needs.

The primary bedroom includes an ensuite, offering privacy and convenience, while the two additional bedrooms are perfect for family, guests, or hobbies.

The detached garage provides great additional storage or workshop space.

Call your favorite REALTOR® to book a showing!

Built in 2013