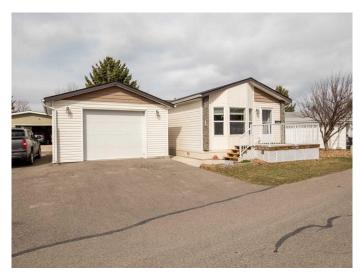

# \$279,900 - 2926 29 Street S, Lethbridge

MLS® #A2209163

### \$279,900

3 Bedroom, 2.00 Bathroom, 1,522 sqft Mobile on 0.00 Acres

Park Bridge Estates, Lethbridge, Alberta

Charming 3-Bed, 2-Bath Home with Bonus Room & Detached Garage!

Welcome to this well-maintained 2013-built 3 bedroom, 2 bathroom mobile home offering comfort, space, and flexibility for today's lifestyle. Thoughtfully designed with a bright and open layout, this home features a spacious living area, a modern kitchen with ample cabinetry, and a cozy dining space perfect for family meals or entertaining guests.

At the front of the home, you'll find a bonus room flooded with natural lightâ€"ideal as a sitting area, reading nook, or creative studio. Need more space? This versatile room could easily be converted into a 4th bedroom or a private home office to suit your needs.

The primary bedroom includes an ensuite, offering privacy and convenience, while the two additional bedrooms are perfect for family, guests, or hobbies.

The detached garage provides great additional storage or workshop space.

Call your favorite REALTOR® to book a showing!

Built in 2013