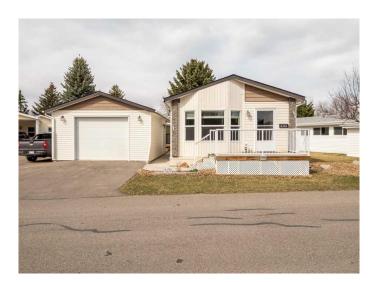

# \$279,900 - 2926 29 Street S, Lethbridge

MLS® #A2209163

### \$279,900

3 Bedroom, 2.00 Bathroom, 1,522 sqft Mobile on 0.00 Acres

Park Bridge Estates, Lethbridge, Alberta

Charming 3-Bed, 2-Bath Home with Bonus Room & Detached Garage!

Welcome to this well-maintained 2013-built 3 bedroom, 2 bathroom mobile home offering comfort, space, and flexibility for today's lifestyle. Thoughtfully designed with a bright and open layout, this home features a spacious living area, a modern kitchen with ample cabinetry, and a cozy dining space perfect for family meals or entertaining guests.

At the front of the home, you'll find a bonus room flooded with natural lightâ€"ideal as a sitting area, reading nook, or creative studio. Need more space? This versatile room could easily be converted into a 4th bedroom or a private home office to suit your needs.

The primary bedroom includes an ensuite, offering privacy and convenience, while the two additional bedrooms are perfect for family, guests, or hobbies.

The detached garage provides great additional storage or workshop space.

Call your favorite REALTOR® to book a showing!

Built in 2013