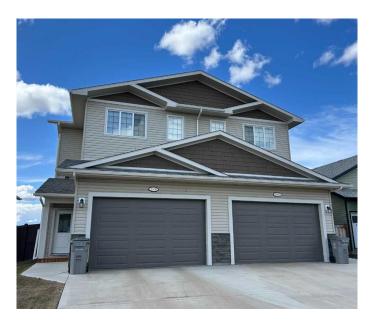

# \$419,900

3 Bedroom, 3.00 Bathroom, 1,309 sqft Residential on 0.07 Acres

Westgate., Grande Prairie, Alberta

Well kept half duplex with double attached garage. Open plan. Vinyl plank flooring. Stainless steel appliances. Second floor laundry. Lots of extras including air conditioning, reverse osmosis water filtration system, HRV and heated garage. Fully fenced and landscaped. Convenient west end location. Walking distance to shopping, restaurants, entertainment. Immediate possession.

#### Interior

Interior Features Laminate Counters, No Animal Home, No Smoking Home, Recessed

Lighting, Soaking Tub, Storage, Sump Pump(s), Vinyl Windows, Walk-In

Closet(s)

Appliances Central Air Conditioner, Dishwasher, Dryer, Electric Stove, Garage