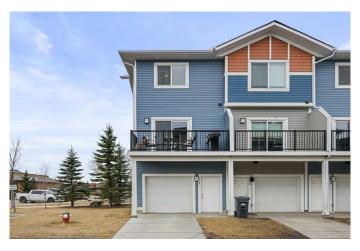

## \$375,000

3 Bedroom, 3.00 Bathroom, 1,488 sqft Residential on 0.04 Acres

Eagleview Estates, High River, Alberta

Beautiful End Unit Townhome with Modern Finishings – A Prime chance to get into the market or great investment opportunity in High River.

Welcome to this bright and modern end-unit townhome in the heart of High Riverâ€"where comfort, style, and functionality come together. Perfectly positioned with a south-facing front and an abundance of windows, this home is flooded with natural light and offers Mountain Views from the upper level.

Upstairs, the open-concept main level boasts 9' ceilings, creating an airy, modern feel. Enjoy the comfort of an ample living space, a dedicated dining area, and a functional kitchen complete with a centre island and flush eating bar, granite countertops throughout, and sleek finishes. The rear upper deck, equipped with a BBQ gas line, offers the perfect spot to relax on in the coming summer days.