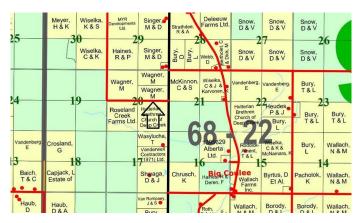

#### **Community Information**

| Address     | Sne 20-68-22-w4        |
|-------------|------------------------|
| Subdivision | NONE                   |
| City        | Rural Athabasca County |
| County      | Athabasca County       |
| Province    | Alberta                |
| Postal Code | T9S 2B4                |