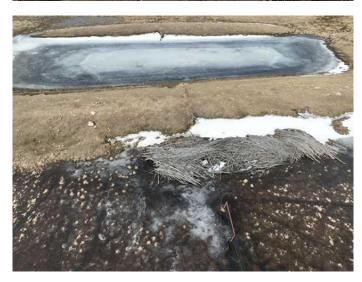

#### \$180,000

0 Bedroom, 0.00 Bathroom, Land on 76.76 Acres

NONE, Rural Athabasca County, Alberta

80 acre pasture parcel North of Athabasca on Highway 813. Fenced. Dugout. All open land. Adjacent 80 and adjacent quarter are both listed, making the opportunity for a half section of pasture. Will be sold by sealed tender, with offer presentation Apr 21.