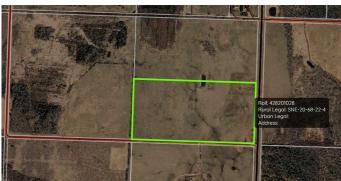

# \$180,000 - Sne 20-68-22-w4, Rural Athabasca County

MLS® #A2209798

#### \$180,000

0 Bedroom, 0.00 Bathroom, Land on 76.76 Acres

NONE, Rural Athabasca County, Alberta

80 acre pasture parcel North of Athabasca on Highway 813. Fenced. Dugout. All open land. Adjacent 80 and adjacent quarter are both listed, making the opportunity for a half section of pasture. Will be sold by sealed tender, with offer presentation Apr 21.

#### **Community Information**

| Address     | Sne 20-68-22-w4        |
|-------------|------------------------|
| Subdivision | NONE                   |
| City        | Rural Athabasca County |
| County      | Athabasca County       |
| Province    | Alberta                |
| Postal Code | T9S 2B4                |