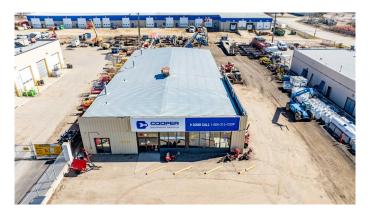

# \$1,100,000 - 7895 50 Avenue, Red Deer

MLS® #A2209888

\$1,100,000

0 Bedroom, 0.00 Bathroom, Commercial on 0.00 Acres

Northlands Industrial Park, Red Deer, Alberta

Prime Industrial Investment Opportunity – North Red Deer Located on a high-traffic main corridor in the heart of North Red Deer, this large industrial shop sits on a spacious 0.8-acre lot, offering excellent visibility and easy access for commercial operations. The building features ample space for warehousing, manufacturing, or industrial service use, with plenty of yard space for parking, equipment, or future expansion. Property highlights; Lot Size: 0.8 acres â€" ideal for maneuvering large vehicles or storing materials, Established Tenancy: Currently leased to a long-term tenant with a solid lease in place â€" tenant wishes to stay; Zoning: Industrial â€" supports a variety of commercial and industrial use. Great Stable income-generating property as the existing tenant has expressed strong interest in continuing their lease, providing a stable and long-term revenue stream for investors.