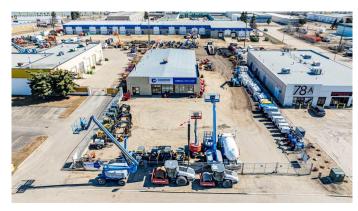

# \$1,100,000 - 7895 50 Avenue, Red Deer

MLS® #A2209888

\$1,100,000

0 Bedroom, 0.00 Bathroom, Commercial on 0.00 Acres

Northlands Industrial Park, Red Deer, Alberta

Prime Industrial Investment Opportunity – North Red Deer Located on a high-traffic main corridor in the heart of North Red Deer, this large industrial shop sits on a spacious 0.8-acre lot, offering excellent visibility and easy access for commercial operations. The building features ample space for warehousing, manufacturing, or industrial service use, with plenty of yard space for parking, equipment, or future expansion. Property highlights; Lot Size: 0.8 acres â€" ideal for maneuvering large vehicles or storing materials, Established Tenancy: Currently leased to a long-term tenant with a solid lease in place â€" tenant wishes to stay; Zoning: Industrial â€" supports a variety of commercial and industrial use. Great Stable income-generating property as the existing tenant has expressed strong interest in continuing their lease, providing a stable and long-term revenue stream for investors.