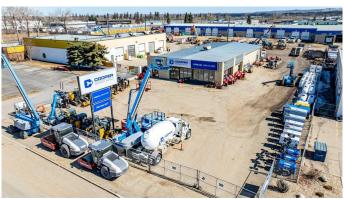

# \$1,100,000 - 7895 50 Avenue, Red Deer

MLS® #A2209888

\$1,100,000

0 Bedroom, 0.00 Bathroom, Commercial on 0.00 Acres

Northlands Industrial Park, Red Deer, Alberta

Prime Industrial Investment Opportunity – North Red Deer Located on a high-traffic main corridor in the heart of North Red Deer, this large industrial shop sits on a spacious 0.8-acre lot, offering excellent visibility and easy access for commercial operations. The building features ample space for warehousing, manufacturing, or industrial service use, with plenty of yard space for parking, equipment, or future expansion. Property highlights; Lot Size: 0.8 acres â€" ideal for maneuvering large vehicles or storing materials, Established Tenancy: Currently leased to a long-term tenant with a solid lease in place â€" tenant wishes to stay; Zoning: Industrial â€" supports a variety of commercial and industrial use. Great Stable income-generating property as the existing tenant has expressed strong interest in continuing their lease, providing a stable and long-term revenue stream for investors.