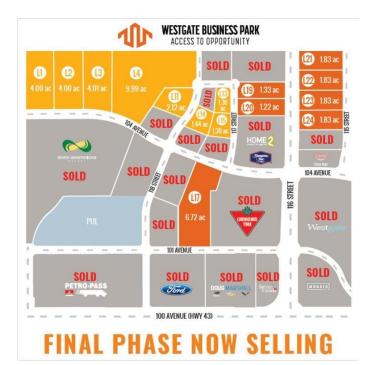

## \$798,000

0 Bedroom, 0.00 Bathroom, Land on 1.33 Acres

Westgate., Grande Prairie, Alberta

Final Phase of Westgate Business Park, Grande Prairie's premier power center for retail and commercial business.

Full Municipal services available on this 1.33 Acre commercial lot that offers over 152 feet of frontage on 116 street.

Direct access to all major transportation routes. Close to Grande Prairie Regional Airport and the new Grande Prairie Regional Hospital with signalized intersections. Highest standards of development with wide roads and sidewalks. Wexford Developments offers build-to-suit options to bring any design to life for your business.

## **Community Information**

| Address     | 10505 117 Street |
|-------------|------------------|
| Subdivision | Westgate.        |
| City        | Grande Prairie   |

| County<br>Province<br>Postal Code | Grande Prairie<br>Alberta<br>T8V 8B5             |  |
|-----------------------------------|--------------------------------------------------|--|
| Amenities                         |                                                  |  |
| Utilities<br>Exterior             | Natural Gas at Lot Line, Electricity at Lot Line |  |
| Lot Description                   | City Lot                                         |  |
| Additional Information            |                                                  |  |
| Date Listed                       | April 9th, 2025                                  |  |
| Days on Market                    | 16                                               |  |
| Zoning                            | CA                                               |  |
| Listing Details                   |                                                  |  |