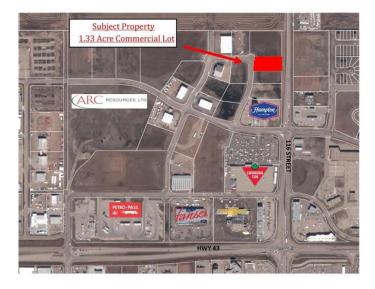

## \$798,000

0 Bedroom, 0.00 Bathroom, Land on 1.33 Acres

Westgate., Grande Prairie, Alberta

Final Phase of Westgate Business Park, Grande Prairie's premier power center for retail and commercial business.

Full Municipal services available on this 1.33 Acre commercial lot that offers over 152 feet of frontage on 116 street.

Direct access to all major transportation routes. Close to Grande Prairie Regional Airport and the new Grande Prairie Regional Hospital with signalized intersections. Highest standards of development with wide roads and sidewalks. Wexford Developments offers build-to-suit options to bring any design to life for your business.

## **Community Information**

| Address     | 10505 117 Street |
|-------------|------------------|
| Subdivision | Westgate.        |
| City        | Grande Prairie   |

| County<br>Province<br>Postal Code | Grande Prairie<br>Alberta<br>T8V 8B5             |  |
|-----------------------------------|--------------------------------------------------|--|
| Amenities                         |                                                  |  |
| Utilities<br>Exterior             | Natural Gas at Lot Line, Electricity at Lot Line |  |
| Lot Description                   | City Lot                                         |  |
| Additional Information            |                                                  |  |
| Date Listed                       | April 9th, 2025                                  |  |
| Days on Market                    | 16                                               |  |
| Zoning                            | CA                                               |  |
| Listing Details                   |                                                  |  |