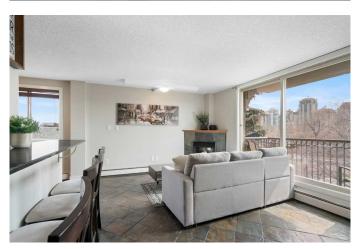

### \$365,000

2 Bedroom, 1.00 Bathroom, 802 sqft Residential on 0.00 Acres

Hillhurst, Calgary, Alberta

Welcome to this bright and stylish 2 bed, 1 bath condo in a solid concrete buildingâ€"perfect for peace and quiet! Enjoy stunning downtown views from your private balcony, and a smart layout featuring tile flooring, hardwood in the bedrooms, and a modern kitchen with granite countertops, breakfast bar, and a brand new fridge (2024). With just one shared wall, a top floor corner location, and an assigned parking stall, this home blends comfort with convenience. All just steps from the Bow River and Kensington's shops, cafés, and vibe.

#### Interior

Interior Features Breakfast Bar, Granite Counters

Appliances Dishwasher, Electric Stove, Microwave Hood Fan, Refrigerator,

Washer/Dryer

Heating Baseboard, Hot Water

Cooling None
Fireplace Yes
# of Fireplaces 1