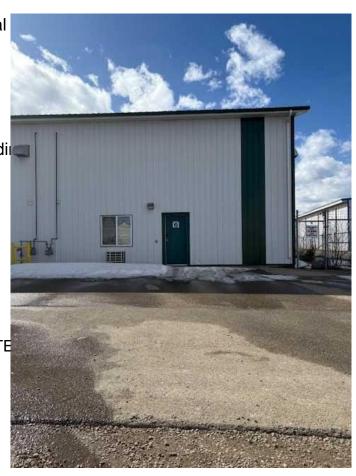

## \$2,500

0 Bedroom, 0.00 Bathroom, Commercial on 0.00 Acres

NONE, Whitecourt, Alberta

Excellent hilltop location on 33 street easy access to highway 43. shop has 2 12x16 ft O.H. doors. 32x76 bay, includes bathroom, reception are and Mezz. End Bay and deep yard allows adequate parking for log truck and trailer. Water is included. T.N. costs are taxs additional 404/ month. PLus Power and gas.