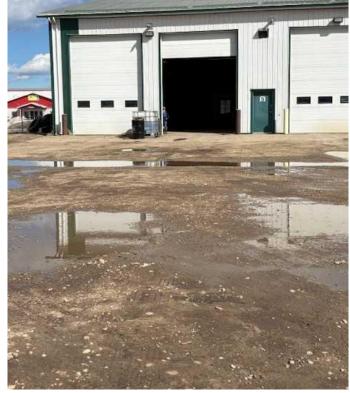

## \$2,500

0 Bedroom, 0.00 Bathroom, Commercial on 0.00 Acres

NONE, Whitecourt, Alberta

Excellent hilltop location on 33 street easy access to highway 43. shop has 2 12x16 ft O.H. doors. 32x76 bay, includes bathroom, reception are and Mezz. End Bay and deep yard allows adequate parking for log truck and trailer. Water is included. T.N. costs are taxs additional 404/ month. PLus Power and gas.