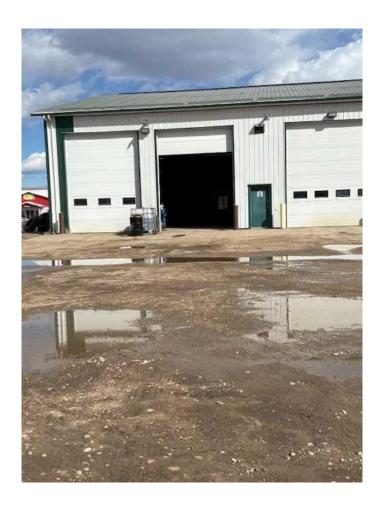

## \$2,500

0 Bedroom, 0.00 Bathroom, Commercial on 0.00 Acres

NONE, Whitecourt, Alberta

Excellent hilltop location on 33 street easy access to highway 43. shop has 2 12x16 ft O.H. doors. 32x76 bay, includes bathroom, reception are and Mezz. End Bay and deep yard allows adequate parking for log truck and trailer. Water is included. T.N. costs are taxs additional 404/ month. PLus Power and gas.