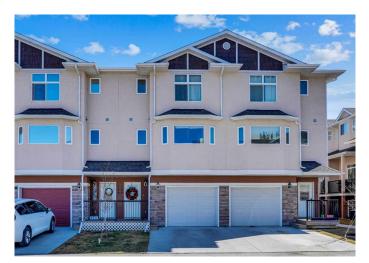

# \$325,000 - 126 Strathcona Circle, Strathmore

MLS® #A2210655

#### \$325,000

3 Bedroom, 3.00 Bathroom, 1,291 sqft Residential on 0.02 Acres

Strathaven, Strathmore, Alberta

Attention first-time buyers, families, and investors! If you're wanting to put your personal design stamp on a propertyâ€lthen look no further than 126 Strathcona Circle! Wonderfully located in the quiet Strathaven Garden development, this 1,291 SF townhome strikes the perfect balance between function and comfort with 3 bedrooms, 2.5 bathrooms and a single car attached garage. With modern features, the property delivers exceptional value with its open-concept layout, stainless steel appliances and primary bedroom ensuite while leaving room in the budget to personalize the home to your own style and level of finishes. Enjoy the balcony off the living room that overlooks a courtyard with a playgroundâ€"ideal for relaxing or keeping an eye on the kids – and the walkout lower level opens directly to the same green space, making outdoor access easy and seamless. Located close to schools, shopping, the recreation centre and hospital, this location is ideal for first-time buyers, families, and investors alike. This property at this price and in this location offers unlimited convenience, value, and the potential to make it the home of your dreams. Book your showing now before it disappears! Please note that this is a Judicial Court ordered sale.

### Exterior

Exterior Features Other Lot Description Other

| Roof         | Asphalt Shingle           |
|--------------|---------------------------|
| Construction | Stone, Stucco, Wood Frame |
| Foundation   | Poured Concrete           |