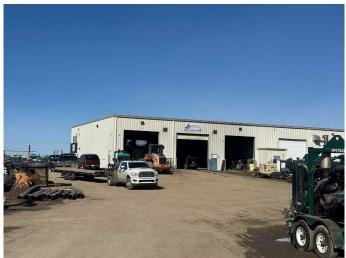

#### \$16

0 Bedroom, 0.00 Bathroom, Commercial on 2.01 Acres

NONE, Clairmont, Alberta

7500 Square foot shop and office space available in this duplex shop on a shared, fully fenced 2 acre lot. Good location visible from Highway 2 in Clairmont. Two 73' bays and one 98' bay. 16' x 16' overhead doors. Nice office area and a large mezzanine. Available May 1st, 2025. Basic Rent is \$16.00 PSF = \$10,000.00 + \$500.00 GST = \$10,500.00 Total Monthly Rent Payment. Additional Rent is \$4.00 PSF = \$2,500.00 + \$125.00 GST = \$2,625.00 Total Monthly Additional Rent Payment. Total Monthly Payment is \$13,125.00. Tenant is responsible for their utilities.