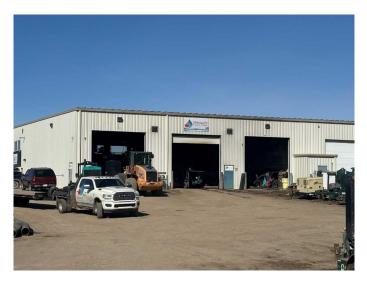

#### \$16

0 Bedroom, 0.00 Bathroom, Commercial on 2.01 Acres

NONE, Clairmont, Alberta

7500 Square foot shop and office space available in this duplex shop on a shared, fully fenced 2 acre lot. Good location visible from Highway 2 in Clairmont. Two 73' bays and one 98' bay. 16' x 16' overhead doors. Nice office area and a large mezzanine. Available May 1st, 2025. Basic Rent is \$16.00 PSF = \$10,000.00 + \$500.00 GST = \$10,500.00 Total Monthly Rent Payment. Additional Rent is \$4.00 PSF = \$2,500.00 + \$125.00 GST = \$2,625.00 Total Monthly Additional Rent Payment. Total Monthly Payment is \$13,125.00. Tenant is responsible for their utilities.