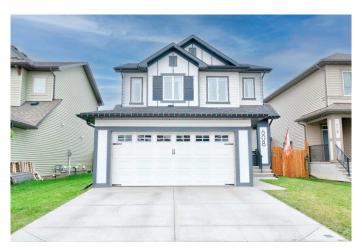

# \$625,000 - 608 Monterey Drive Se, High River

MLS® #A2210715

## \$625,000

3 Bedroom, 4.00 Bathroom, 1,734 sqft Residential on 0.10 Acres

Montrose., High River, Alberta

Discover the perfect blend of comfort and class in this delightful two-storey home. This residence boasts spacious living areas, a modern kitchen, and a cozy family room perfect for gatherings. The second floor features a master suite with stunning views and additional bedrooms for your growing needs. Enjoy a beautifully landscaped yard with ample space for outdoor fun and a deck that's ideal for summer BBQs. With easy access to local amenities, a park within a 5 minute walk and the charm of small-town living, this home offers the best of both worlds. Come see your future home today and start making memories in High River!

## **Amenities**

Parking Spaces 4

Parking Double Garage Attached, Driveway, Garage Faces Front

# of Garages 2

#### **Exterior**

Exterior Features BBQ gas line, Private Yard

Lot Description Back Yard, Landscaped, Lawn, Street Lighting

Roof Asphalt Shingle

Construction Cement Fiber Board, Vinyl Siding, Wood Frame

Foundation Poured Concrete