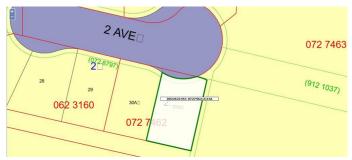

# \$99,900 - 38 Christiansen Court Ne, Slave Lake

MLS® #A2212177

#### \$99,900

0 Bedroom, 0.00 Bathroom, Land on 0.15 Acres

NONE, Slave Lake, Alberta

Build your dream home on this perfectly located lot in town! Located in the highly sought-after subdivision of Springwood, this lot has everything you are looking for! Utilities are to the property line and ready for you.

## **Community Information**

| Address     | 38 Christiansen Court Ne            |
|-------------|-------------------------------------|
| Subdivision | NONE                                |
| City        | Slave Lake                          |
| County      | Lesser Slave River No. 124, M.D. of |
| Province    | Alberta                             |
| Postal Code | T0G 2A2                             |