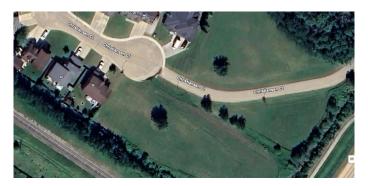

# \$99,900 - 38 Christiansen Court Ne, Slave Lake

MLS® #A2212177

#### \$99,900

0 Bedroom, 0.00 Bathroom, Land on 0.15 Acres

NONE, Slave Lake, Alberta

Build your dream home on this perfectly located lot in town! Located in the highly sought-after subdivision of Springwood, this lot has everything you are looking for! Utilities are to the property line and ready for you.

## **Community Information**

| Address     | 38 Christiansen Court Ne            |
|-------------|-------------------------------------|
| Subdivision | NONE                                |
| City        | Slave Lake                          |
| County      | Lesser Slave River No. 124, M.D. of |
| Province    | Alberta                             |
| Postal Code | T0G 2A2                             |